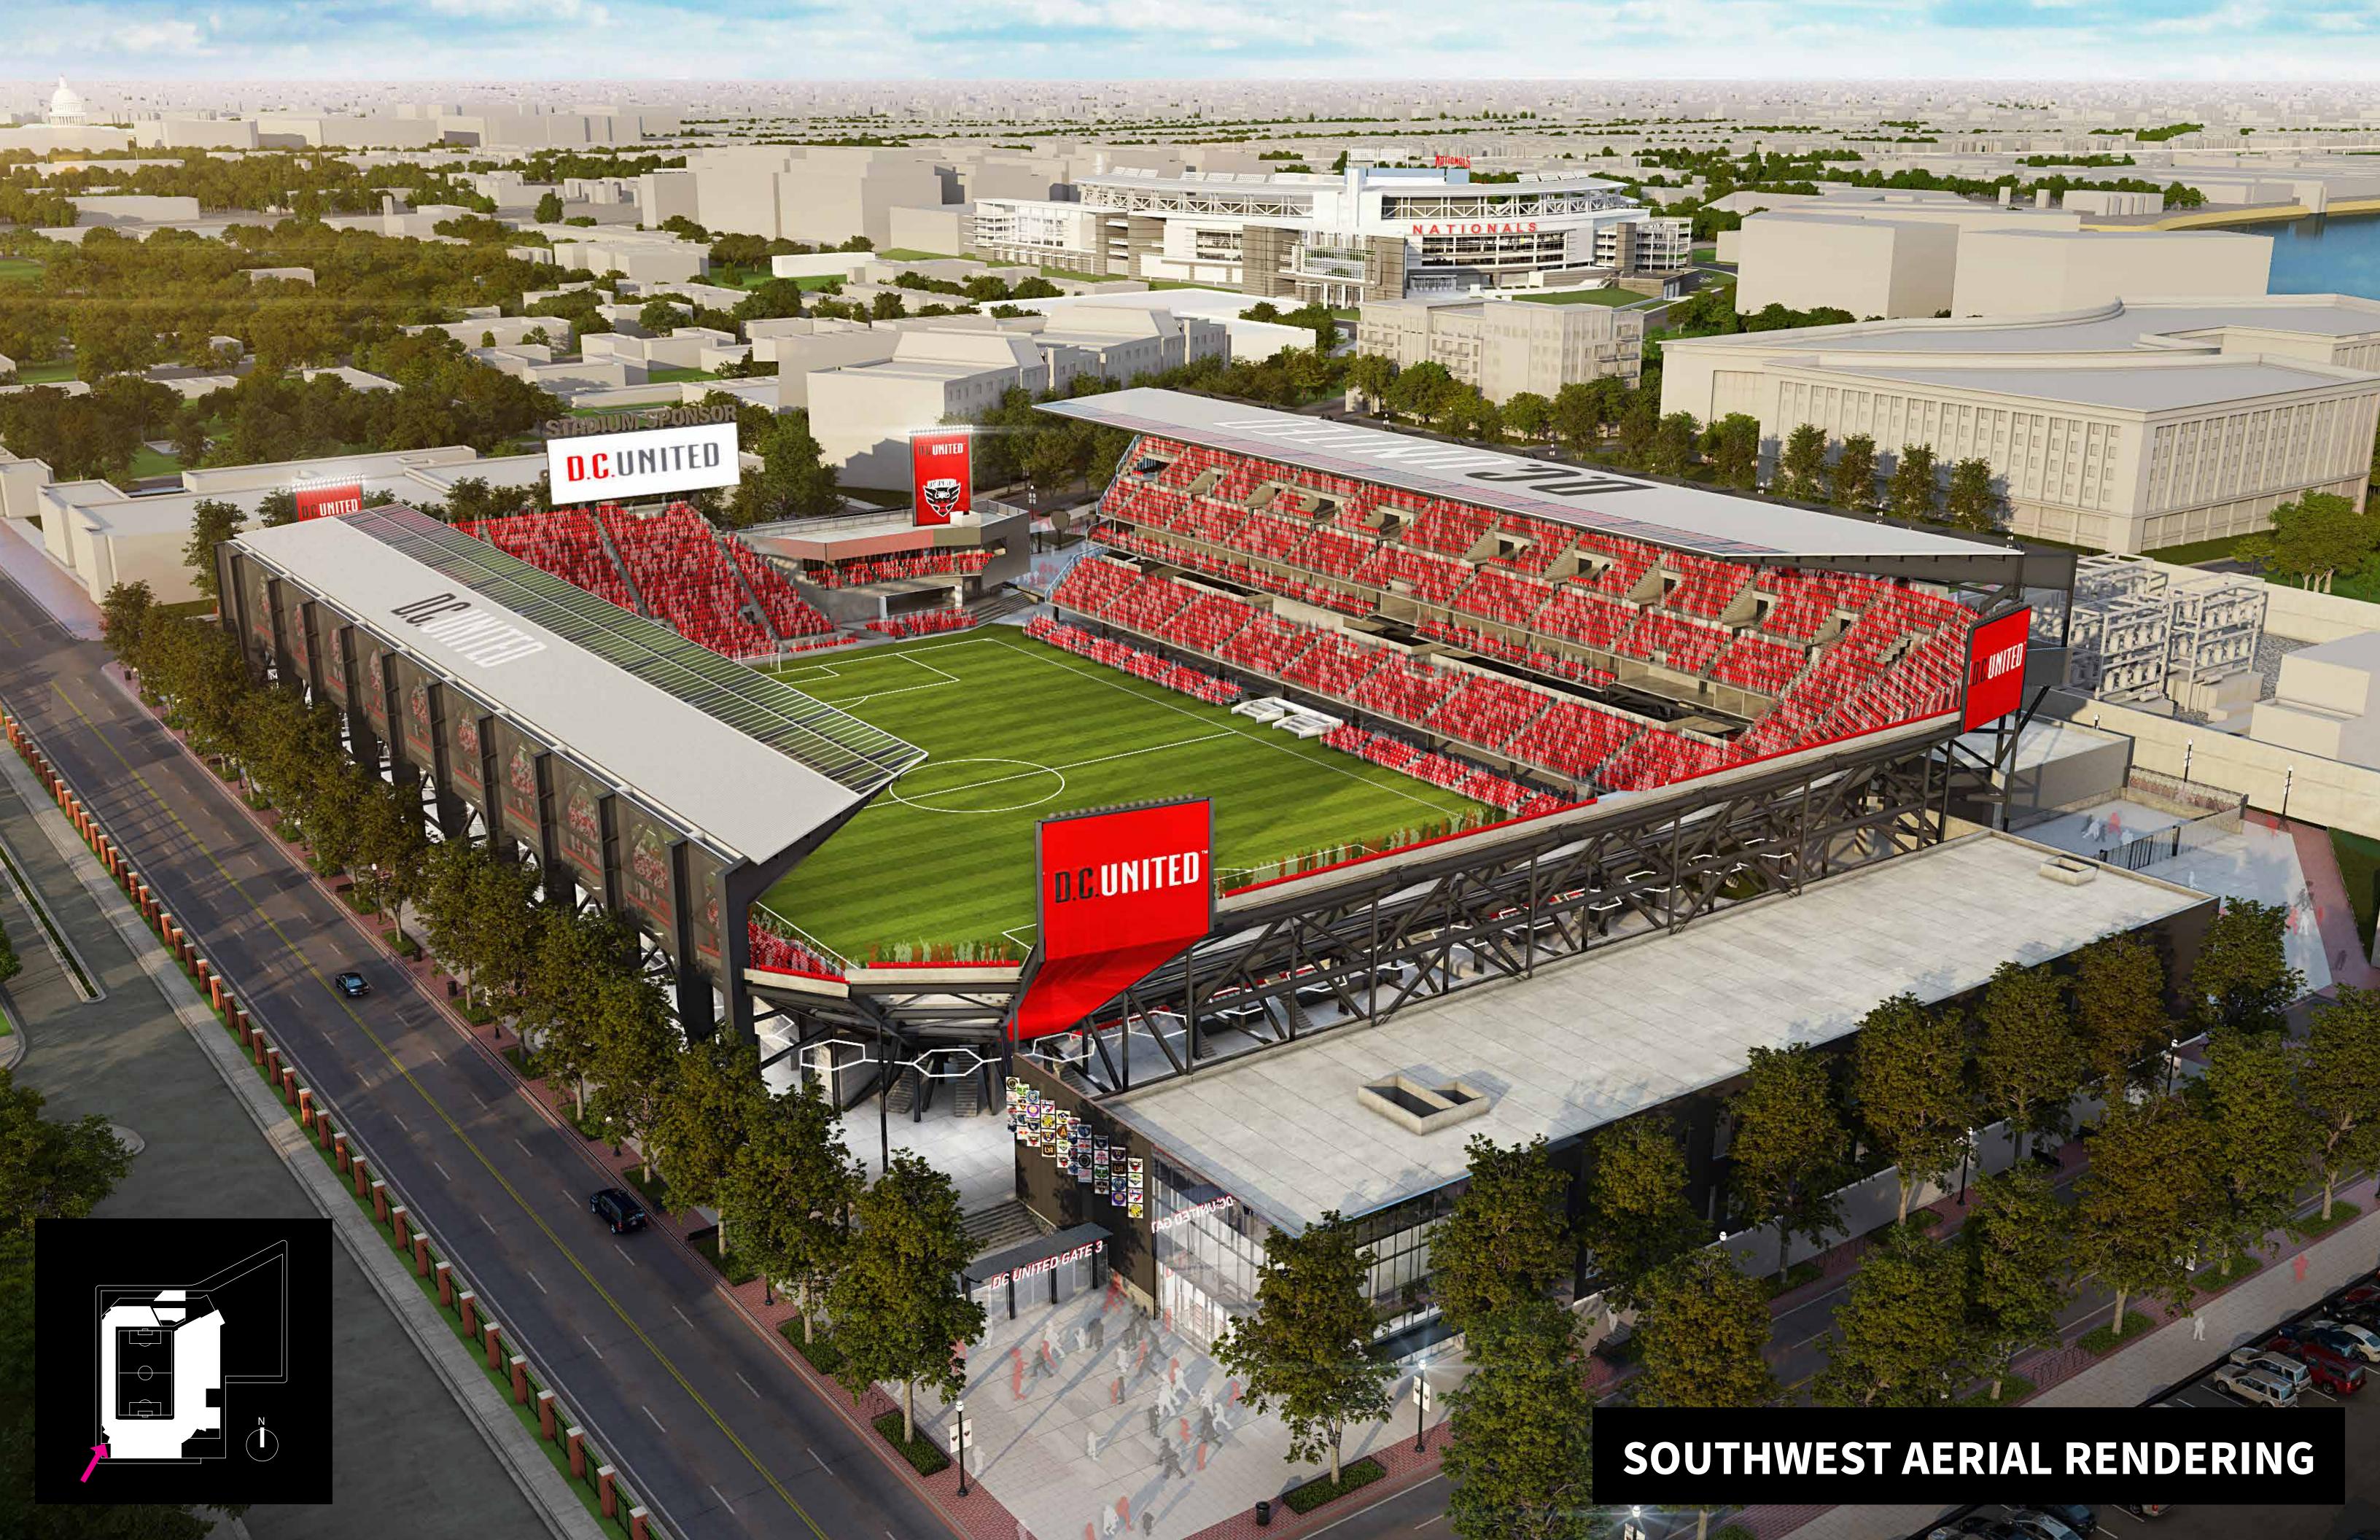

SEATING BOWL BEYOND AND ABOVE

1 2ND & T ST CORNER ELEVATION 1/8" = 1'-0"

VIEW 5

4 SOUTHWEST ENTRY GATE ELEVATION 1/8" = 1'-0" SIGNAGE IS FOR ILLUSTRATION AND LOCATION IDENTIFICATION ONLY, CONTENT SUBJECT TO CHANGE