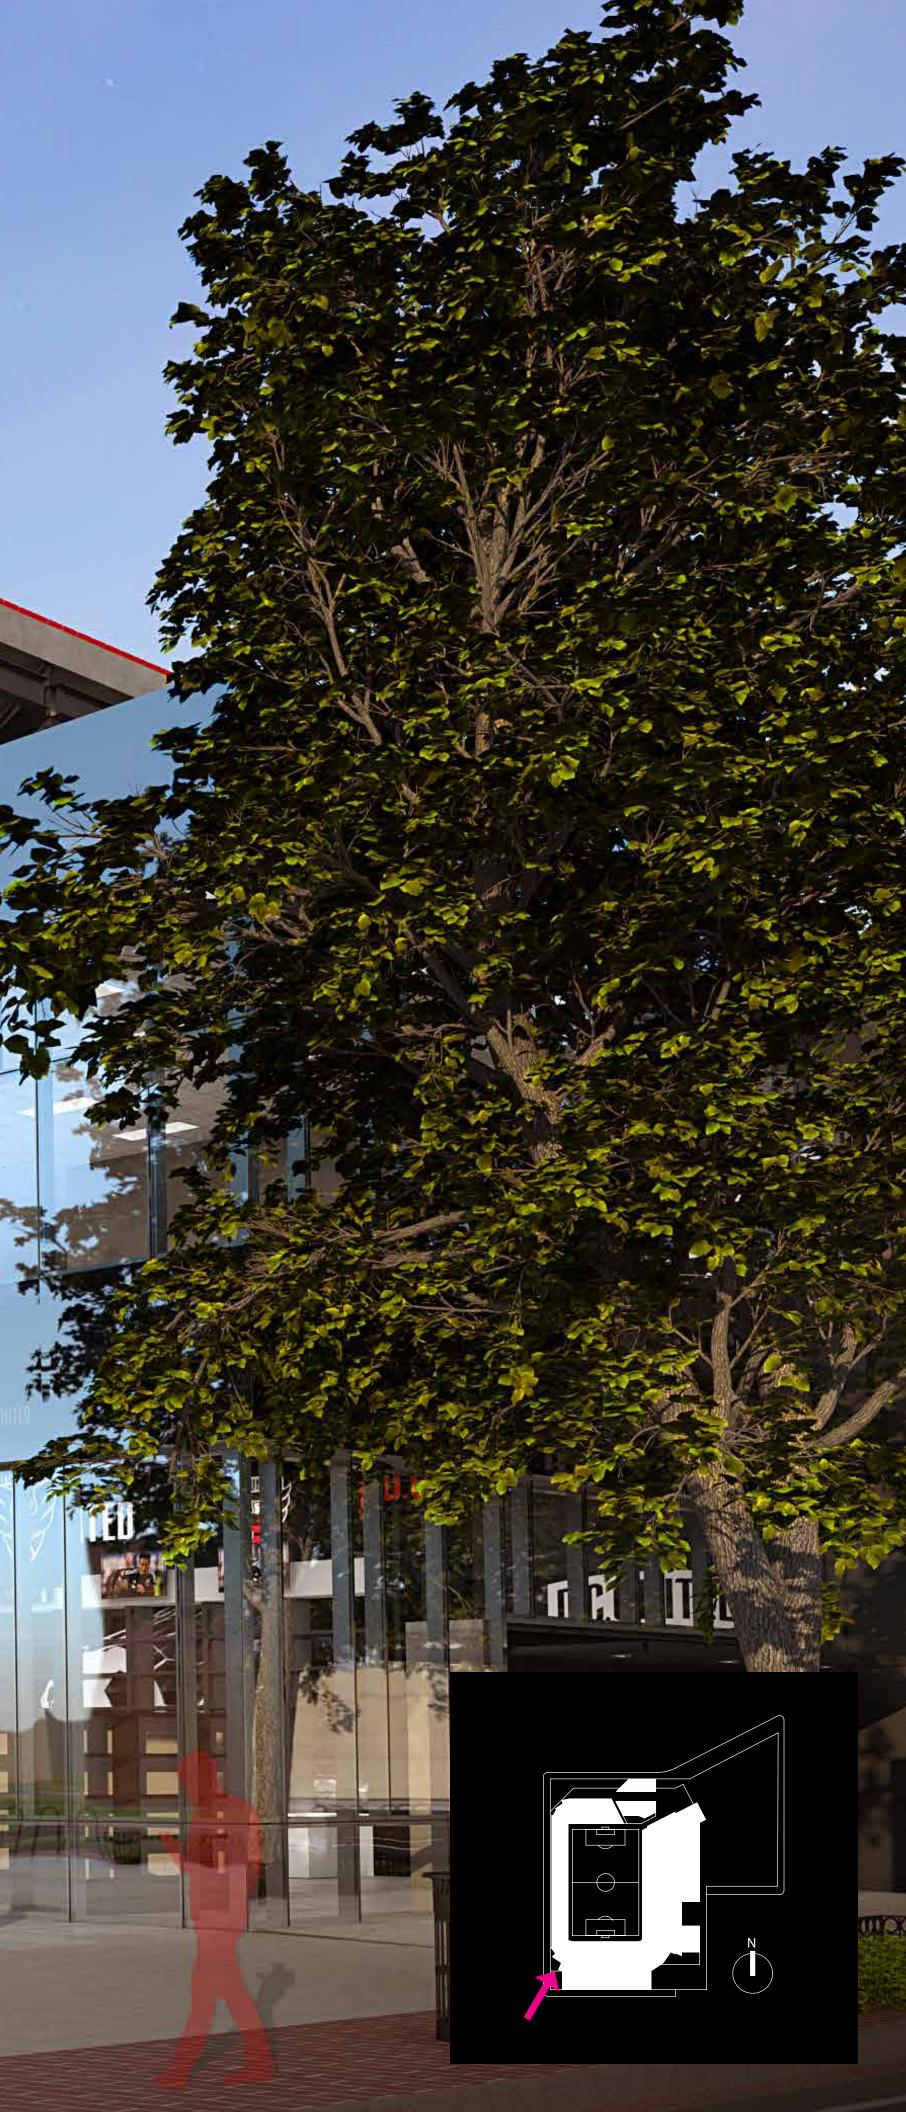

SEATING BOWL BEYOND AND ABOVE

1 2ND & T ST CORNER ELEVATION 1/8" = 1'-0"

VIEW 5

4 SOUTHWEST ENTRY GATE ELEVATION 1/8" = 1'-0" SIGNAGE IS FOR ILLUSTRATION AND LOCATION IDENTIFICATION ONLY, CONTENT SUBJECT TO CHANGE