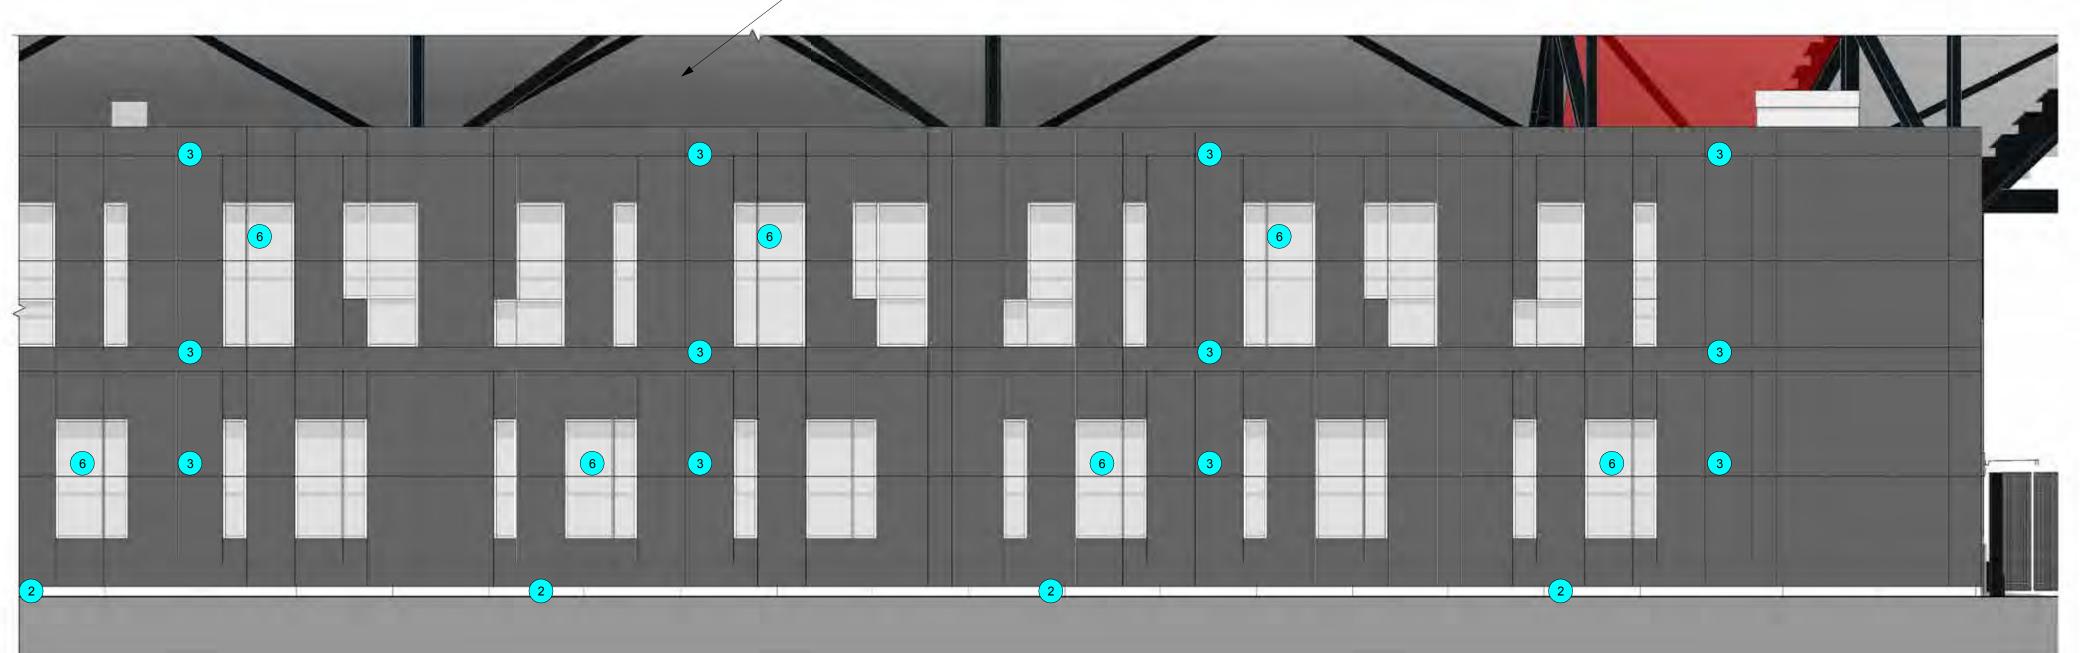

SIGNAGE, BRANDING, LOGOS + SPONSOR

 $1 \frac{T \text{ ST} - \text{SOUTH STADIUM ELEVATION}}{1/8" = 1'-0"}$ 

FORM LINER CIP CONCRETE - WOOD PLANK TEXTURE

16'

4' 8'

- CIP CONCRETE SMOOTH TEXTURE EXPOSED CONE TIES
- GLASS FIBER REINFORCED CONCRETE PANEL TYPE 1
- GLASS FIBER REINFORCED CONCRETE PANEL TYPE 2
- GLASS FIBER REINFORCED CONCRETE PANEL TYPE 3
- ALUMINUM STOREFRONT W / VISION GLASS
- ALUMINUM CUTAIN WALL W / VISION GLASS
- MP1 CORRUGATED METAL PANEL NATURAL ZINC
- MP2 FLAT INTERLOCKING METAL PANEL NATURAL ZINC
- MP3 CORRUGATED PERFORATED METAL PANEL NATURAL ZINC
- MP4 METAL MESH FENCE @ ENTRY GATES
- MP5 PERFORATED MILL ALUMINUM METAL PANEL FENCE / SCREEN WALL
- MP6 PANTED STEEL ENTRY CANOPY, ORIEL WINDOW DISPLAYS, FENCE POSTS, STADIUM STRUCTURAL SUPPORT, MAIN HIGH ROOF CANOPY
- POLYCARBONATE ROOFING
- SIGNAGE, BRANDING, LOGOS + SPONSOR