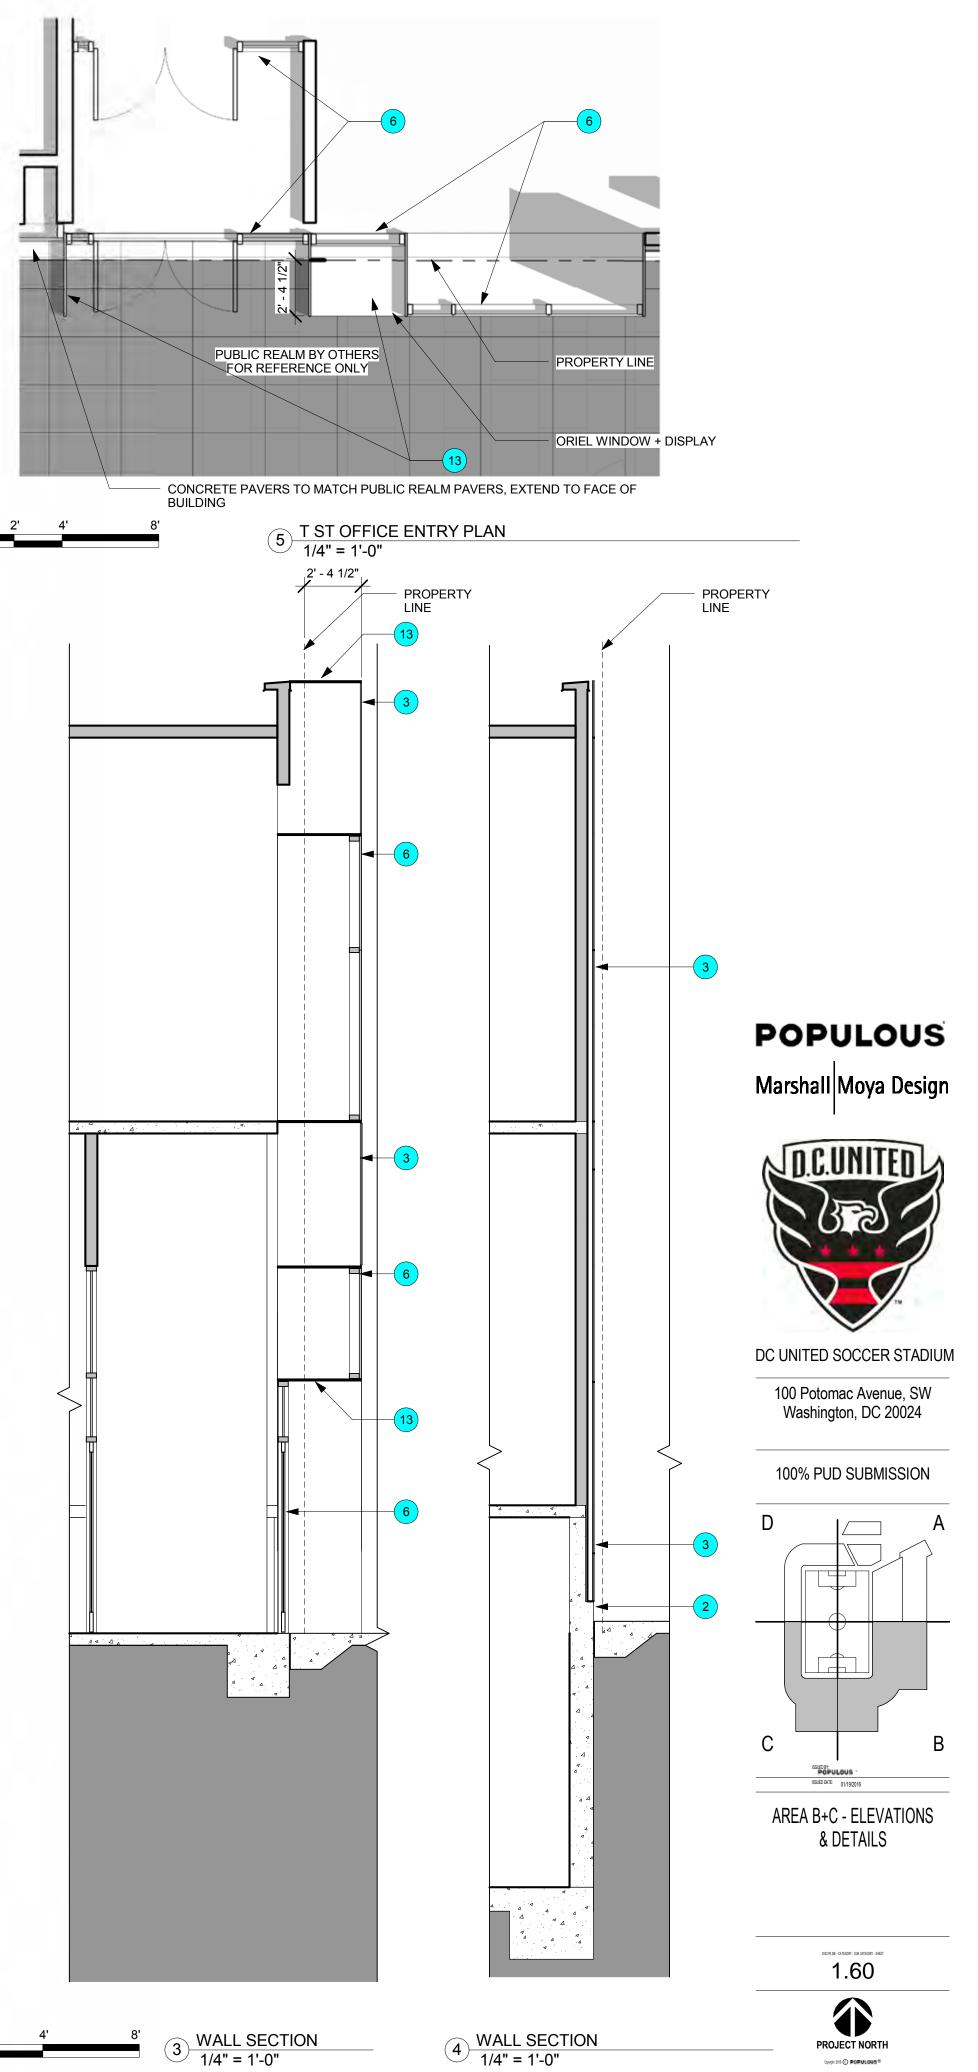

## POPULOUS

Marshall Moya Design

DC UNITED SOCCER STADIUM

100 Potomac Avenue, SW Washington, DC 20024

100% PUD SUBMISSION

AREA A - ELEVATIONS & DETAILS

discrilie - category - sub category - sheet

Copyright 2016 🔘 POPULOUS @