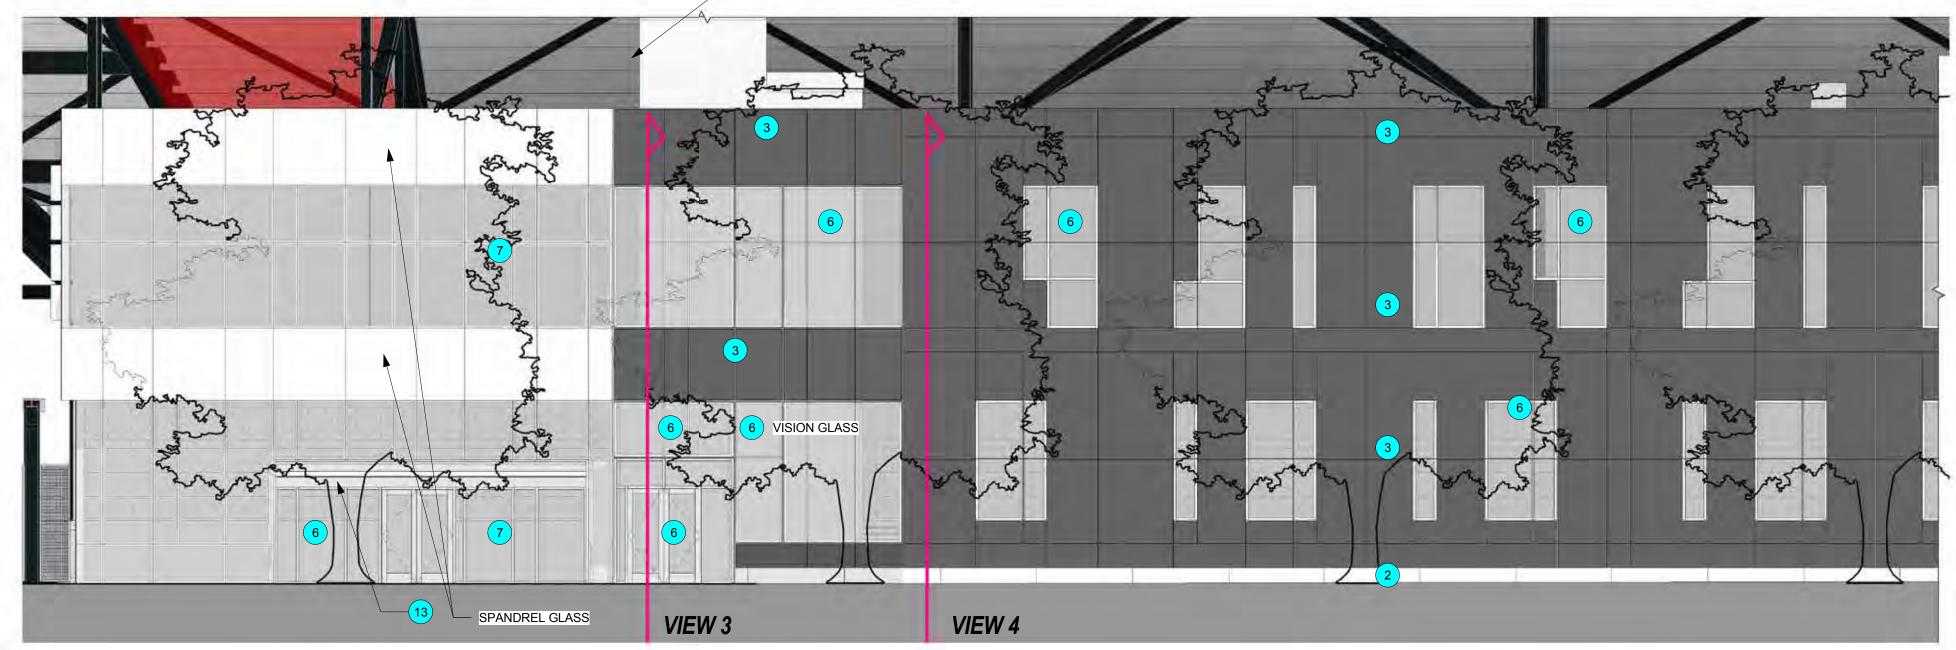

SIGNAGE, BRANDING, LOGOS + SPONSOR

 $1 \frac{T \text{ ST} - \text{SOUTH STADIUM ELEVATION}}{1/8" = 1'-0"}$ 

FORM LINER CIP CONCRETE - WOOD PLANK TEXTURE

16'

4' 8'

- CIP CONCRETE SMOOTH TEXTURE EXPOSED CONE TIES
- GLASS FIBER REINFORCED CONCRETE PANEL TYPE 1
- GLASS FIBER REINFORCED CONCRETE PANEL TYPE 2
- GLASS FIBER REINFORCED CONCRETE PANEL TYPE 3
- ALUMINUM STOREFRONT W / VISION GLASS
- ALUMINUM CUTAIN WALL W / VISION GLASS
- MP1 CORRUGATED METAL PANEL NATURAL ZINC
- MP2 FLAT INTERLOCKING METAL PANEL NATURAL ZINC
- MP3 CORRUGATED PERFORATED METAL PANEL NATURAL ZINC
- MP4 METAL MESH FENCE @ ENTRY GATES
- MP5 PERFORATED MILL ALUMINUM METAL PANEL FENCE / SCREEN WALL
- MP6 PANTED STEEL ENTRY CANOPY, ORIEL WINDOW DISPLAYS, FENCE POSTS, STADIUM STRUCTURAL SUPPORT, MAIN HIGH ROOF CANOPY
- POLYCARBONATE ROOFING
- SIGNAGE, BRANDING, LOGOS + SPONSOR