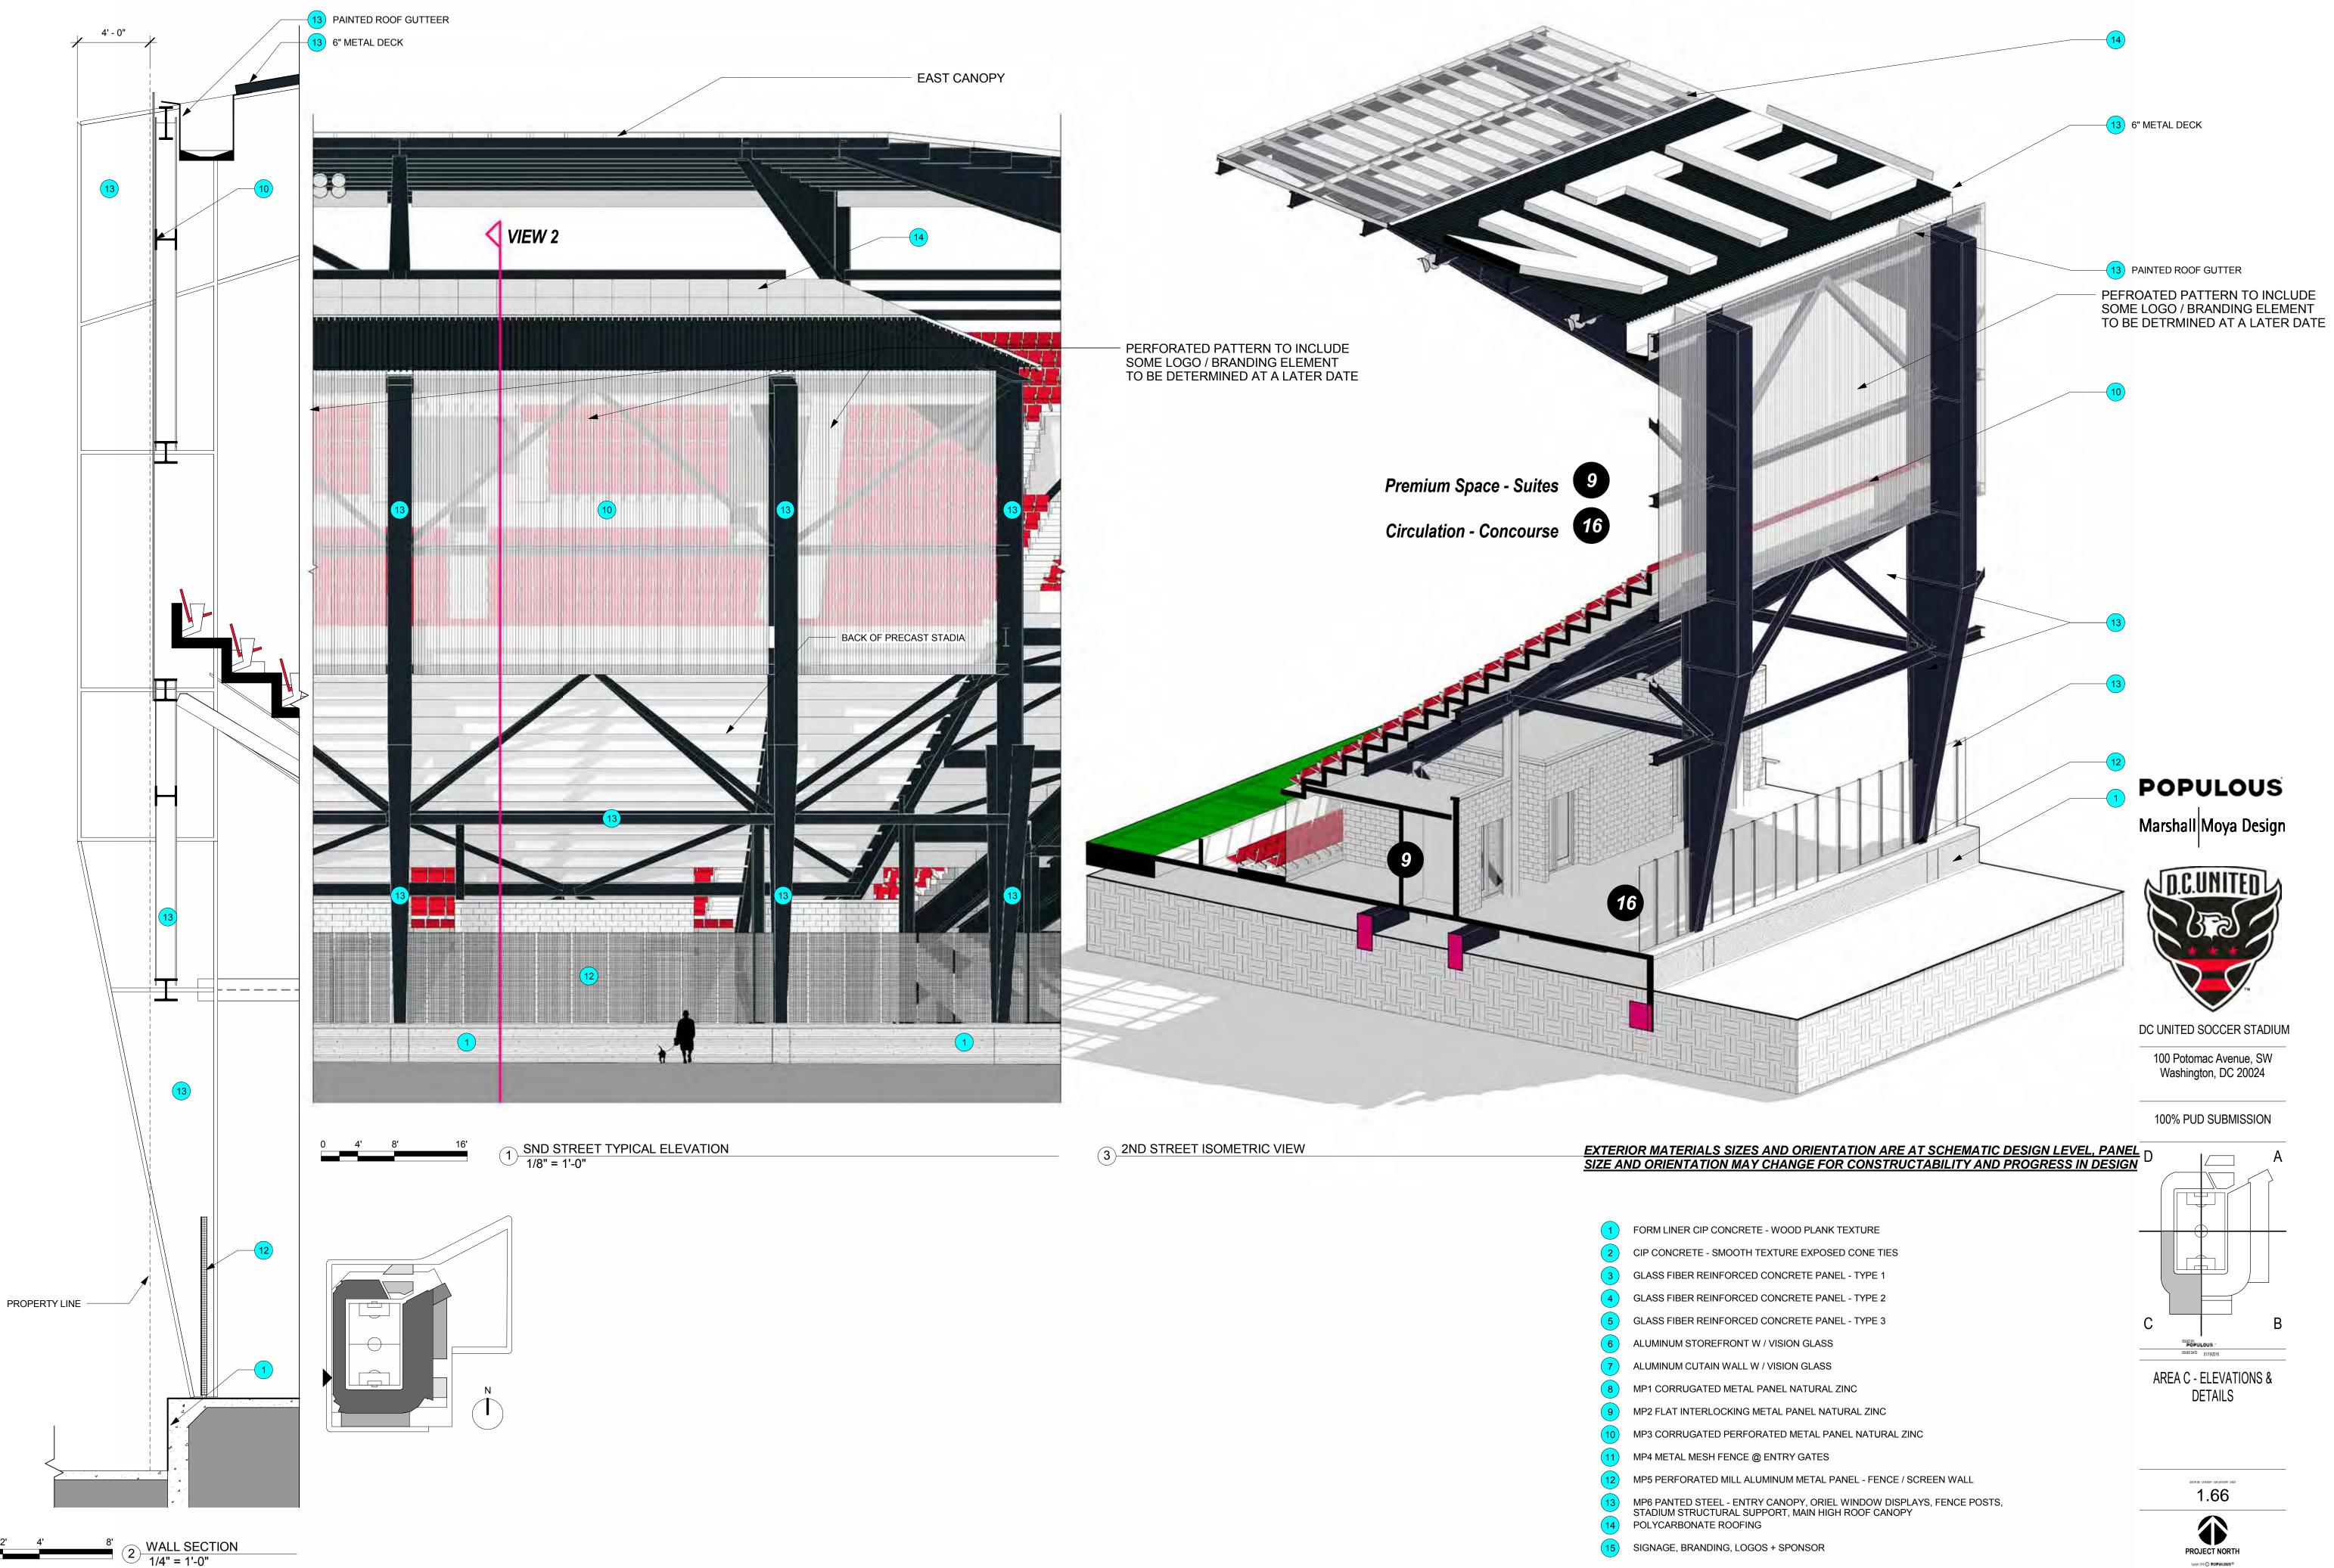

1 FORM LINER CIP CONCRETE - WOOD PLANK TEXTURE CIP CONCRETE - SMOOTH TEXTURE EXPOSED CONE TIES GLASS FIBER REINFORCED CONCRETE PANEL - TYPE 1 GLASS FIBER REINFORCED CONCRETE PANEL - TYPE 2 GLASS FIBER REINFORCED CONCRETE PANEL - TYPE 3 ALUMINUM STOREFRONT W / VISION GLASS ALUMINUM CUTAIN WALL W / VISION GLASS MP1 CORRUGATED METAL PANEL NATURAL ZINC MP2 FLAT INTERLOCKING METAL PANEL NATURAL ZINC MP3 CORRUGATED PERFORATED METAL PANEL NATURAL ZINC MP4 METAL MESH FENCE @ ENTRY GATES MP5 PERFORATED MILL ALUMINUM METAL PANEL - FENCE / SCREEN WALL

(15) SIGNAGE, BRANDING, LOGOS + SPONSOR

EXTERIOR MATERIALS SIZES AND ORIENTATION ARE AT SCHEMATIC DESIGN LEVEL, PANEL SIZE AND ORIENTATION MAY CHANGE FOR CONSTRUCTABILITY AND PROGRESS IN DESIGN

-ENTRY TOWER PLAZA VIEW LOOKING WEST

## POPULOUS

Marshall Moya Design

DC UNITED SOCCER STADIUM

100 Potomac Avenue, SW Washington, DC 20024

100% PUD SUBMISSION

AREA C - ELEVATIONS & DETAILS

1/18 PM

| FORM LINER CI                               |
|---------------------------------------------|
| CIP CONCRETE                                |
| GLASS FIBER R                               |
| GLASS FIBER R                               |
| GLASS FIBER R                               |
| ALUMINUM STC                                |
| ALUMINUM CUT                                |
| MP1 CORRUGA                                 |
| MP2 FLAT INTE                               |
| MP3 CORRUGA                                 |
| MP4 METAL ME                                |
| MP5 PERFORA                                 |
| MP6 PANTED S<br>STADIUM STRU<br>POLYCARBONA |
| SIGNAGE, BRAN                               |
|                                             |