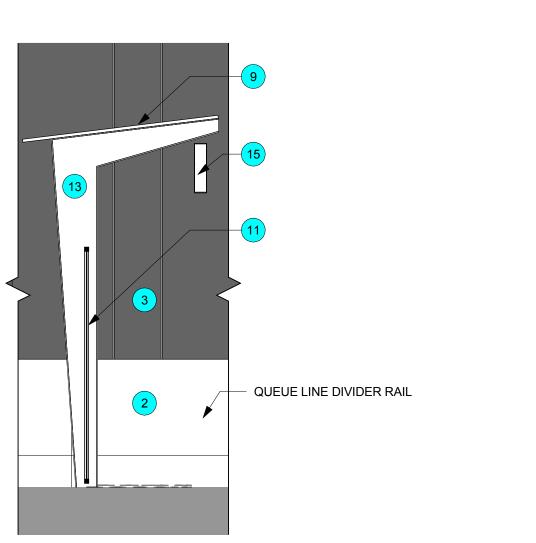

EXTERIOR MATERIALS SIZES AND ORIENTATION ARE AT SCHEMATIC DESIGN LEVEL, PANEL SIZE AND ORIENTATION MAY CHANGE FOR CONSTRUCTABILITY AND PROGRESS IN DESIGN

5 CANOPY SECTION 1/4" = 1'-0"

- CIP CONCRETE SMOOTH TEXTURE EXPOSED CONE TIES
- GLASS FIBER REINFORCED CONCRETE PANEL TYPE 1 GLASS FIBER REINFORCED CONCRETE PANEL - TYPE 2 4)
- GLASS FIBER REINFORCED CONCRETE PANEL TYPE 3
- ALUMINUM STOREFRONT W / VISION GLASS
- ALUMINUM CUTAIN WALL W / VISION GLASS
- MP1 CORRUGATED METAL PANEL NATURAL ZINC
- MP2 FLAT INTERLOCKING METAL PANEL NATURAL ZINC
- MP3 CORRUGATED PERFORATED METAL PANEL NATURAL ZINC
- MP4 METAL MESH FENCE @ ENTRY GATES
- MP5 PERFORATED MILL ALUMINUM METAL PANEL FENCE / SCREEN WALL
- MP6 PANTED STEEL ENTRY CANOPY, ORIEL WINDOW DISPLAYS, FENCE POSTS, STADIUM STRUCTURAL SUPPORT, MAIN HIGH ROOF CANOPY
- POLYCARBONATE ROOFING
- SIGNAGE, BRANDING, LOGOS + SPONSOR