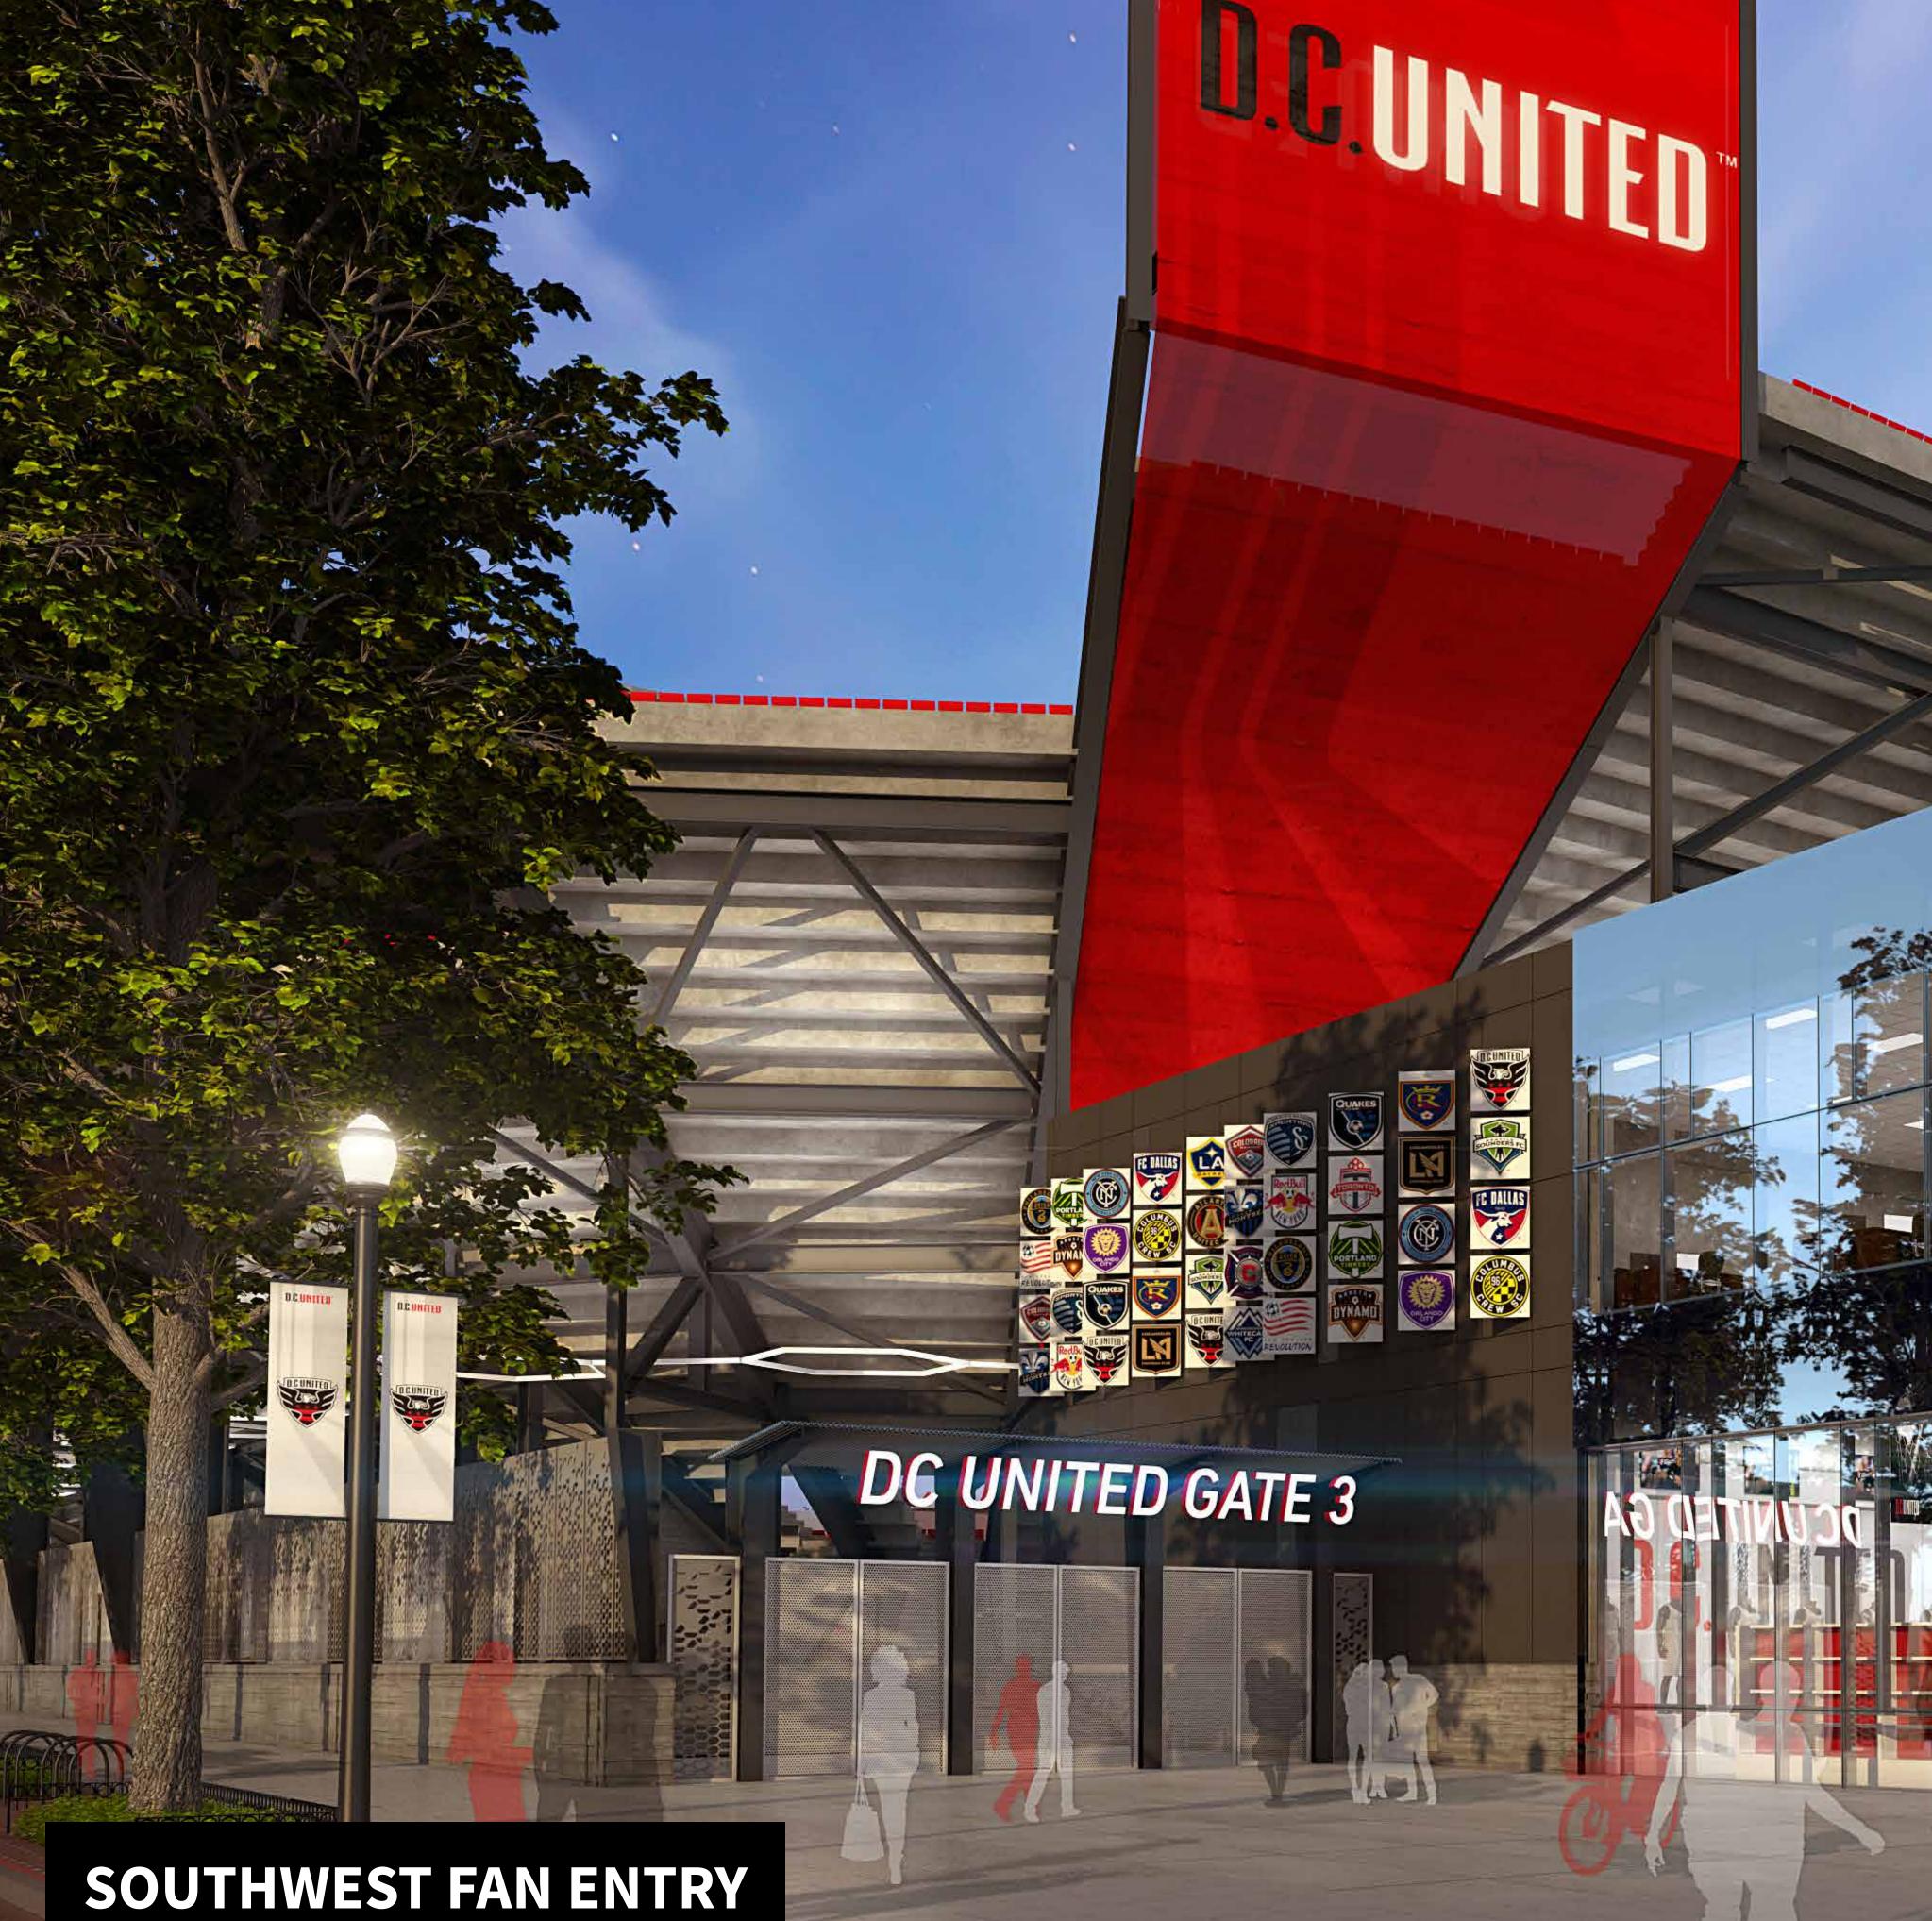

SEATING BOWL BEYOND AND ABOVE

1 2ND & T ST CORNER ELEVATION 1/8" = 1'-0"

VIEW 5

4 SOUTHWEST ENTRY GATE ELEVATION 1/8" = 1'-0" SIGNAGE IS FOR ILLUSTRATION AND LOCATION IDENTIFICATION ONLY, CONTENT SUBJECT TO CHANGE