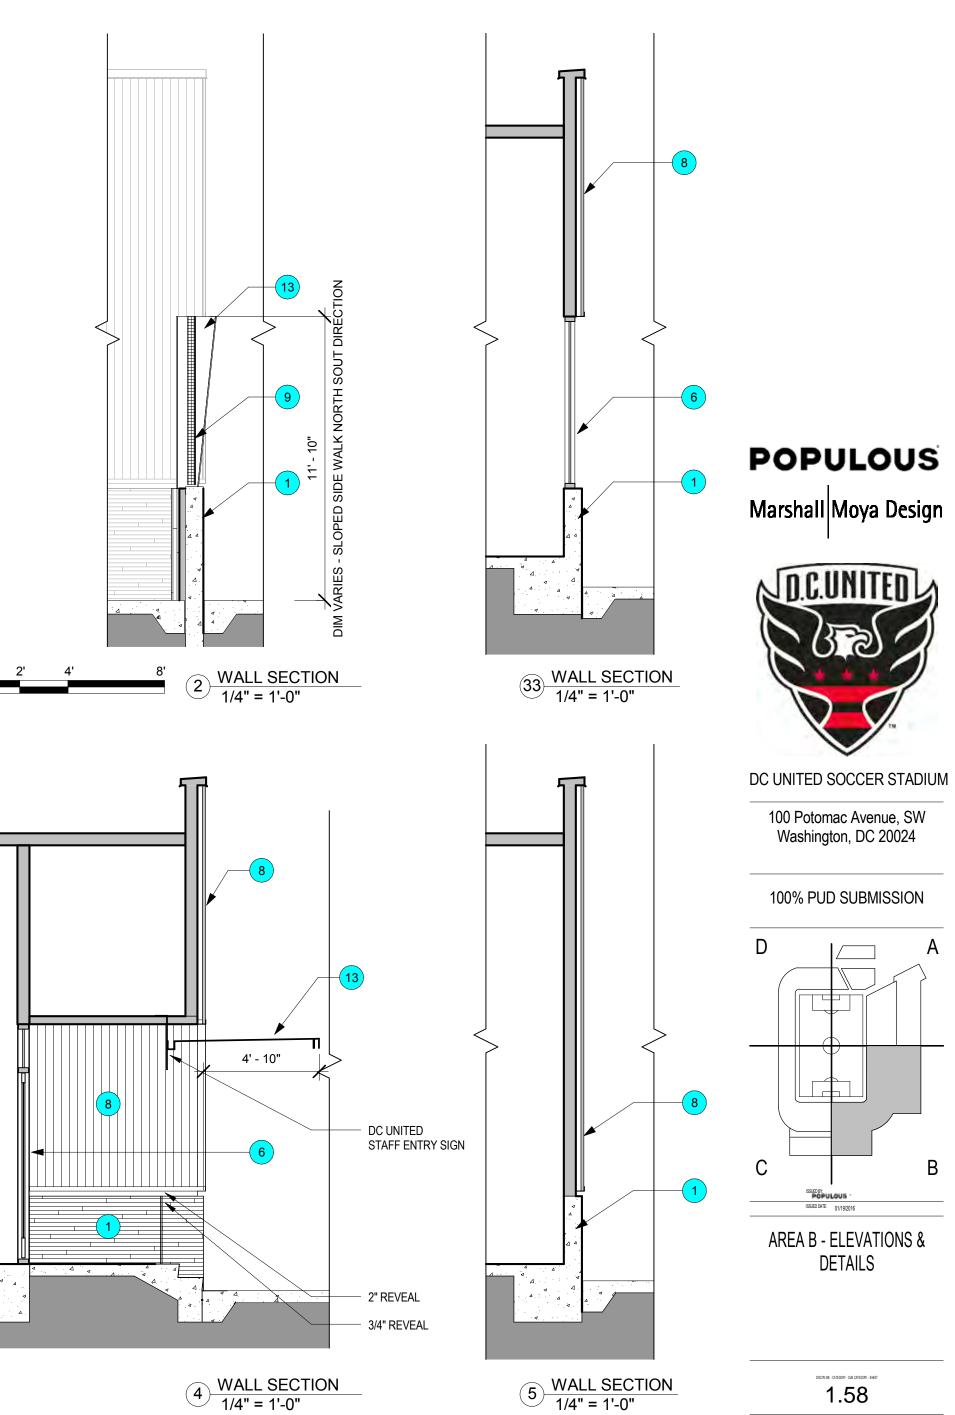

## POPULOUS

Marshall Moya Design

DC UNITED SOCCER STADIUM

100 Potomac Avenue, SW Washington, DC 20024

100% PUD SUBMISSION

AREA A - ELEVATIONS & DETAILS

discrilie - category - sub category - sheet

Copyright 2016 🔘 POPULOUS @

FORM LINER CIP CONCRETE - WOOD PLANK TEXTURE CIP CONCRETE - SMOOTH TEXTURE EXPOSED CONE TIES GLASS FIBER REINFORCED CONCRETE PANEL - TYPE 1 GLASS FIBER REINFORCED CONCRETE PANEL - TYPE 2 GLASS FIBER REINFORCED CONCRETE PANEL - TYPE 3 ALUMINUM STOREFRONT W / VISION GLASS ALUMINUM CUTAIN WALL W / VISION GLASS MP1 CORRUGATED METAL PANEL NATURAL ZINC MP2 FLAT INTERLOCKING METAL PANEL NATURAL ZINC MP3 CORRUGATED PERFORATED METAL PANEL NATURAL ZINC MP4 METAL MESH FENCE @ ENTRY GATES

POLYCARBONATE ROOFING

Copyright 2016 🔘 POPULOU

- MP5 PERFORATED MILL ALUMINUM METAL PANEL FENCE / SCREEN WALL
- MP6 PANTED STEEL ENTRY CANOPY, ORIEL WINDOW DISPLAYS, FENCE POSTS, STADIUM STRUCTURAL SUPPORT, MAIN HIGH ROOF CANOPY

SIGNAGE, BRANDING, LOGOS + SPONSOR

 $1 \frac{T \text{ ST} - \text{SOUTH STADIUM ELEVATION}}{1/8" = 1'-0"}$ 

FORM LINER CIP CONCRETE - WOOD PLANK TEXTURE

16'

4' 8'

- CIP CONCRETE SMOOTH TEXTURE EXPOSED CONE TIES
- GLASS FIBER REINFORCED CONCRETE PANEL TYPE 1
- GLASS FIBER REINFORCED CONCRETE PANEL TYPE 2
- GLASS FIBER REINFORCED CONCRETE PANEL TYPE 3
- ALUMINUM STOREFRONT W / VISION GLASS
- ALUMINUM CUTAIN WALL W / VISION GLASS
- MP1 CORRUGATED METAL PANEL NATURAL ZINC
- MP2 FLAT INTERLOCKING METAL PANEL NATURAL ZINC
- MP3 CORRUGATED PERFORATED METAL PANEL NATURAL ZINC
- MP4 METAL MESH FENCE @ ENTRY GATES
- MP5 PERFORATED MILL ALUMINUM METAL PANEL FENCE / SCREEN WALL
- MP6 PANTED STEEL ENTRY CANOPY, ORIEL WINDOW DISPLAYS, FENCE POSTS, STADIUM STRUCTURAL SUPPORT, MAIN HIGH ROOF CANOPY
- POLYCARBONATE ROOFING
- SIGNAGE, BRANDING, LOGOS + SPONSOR