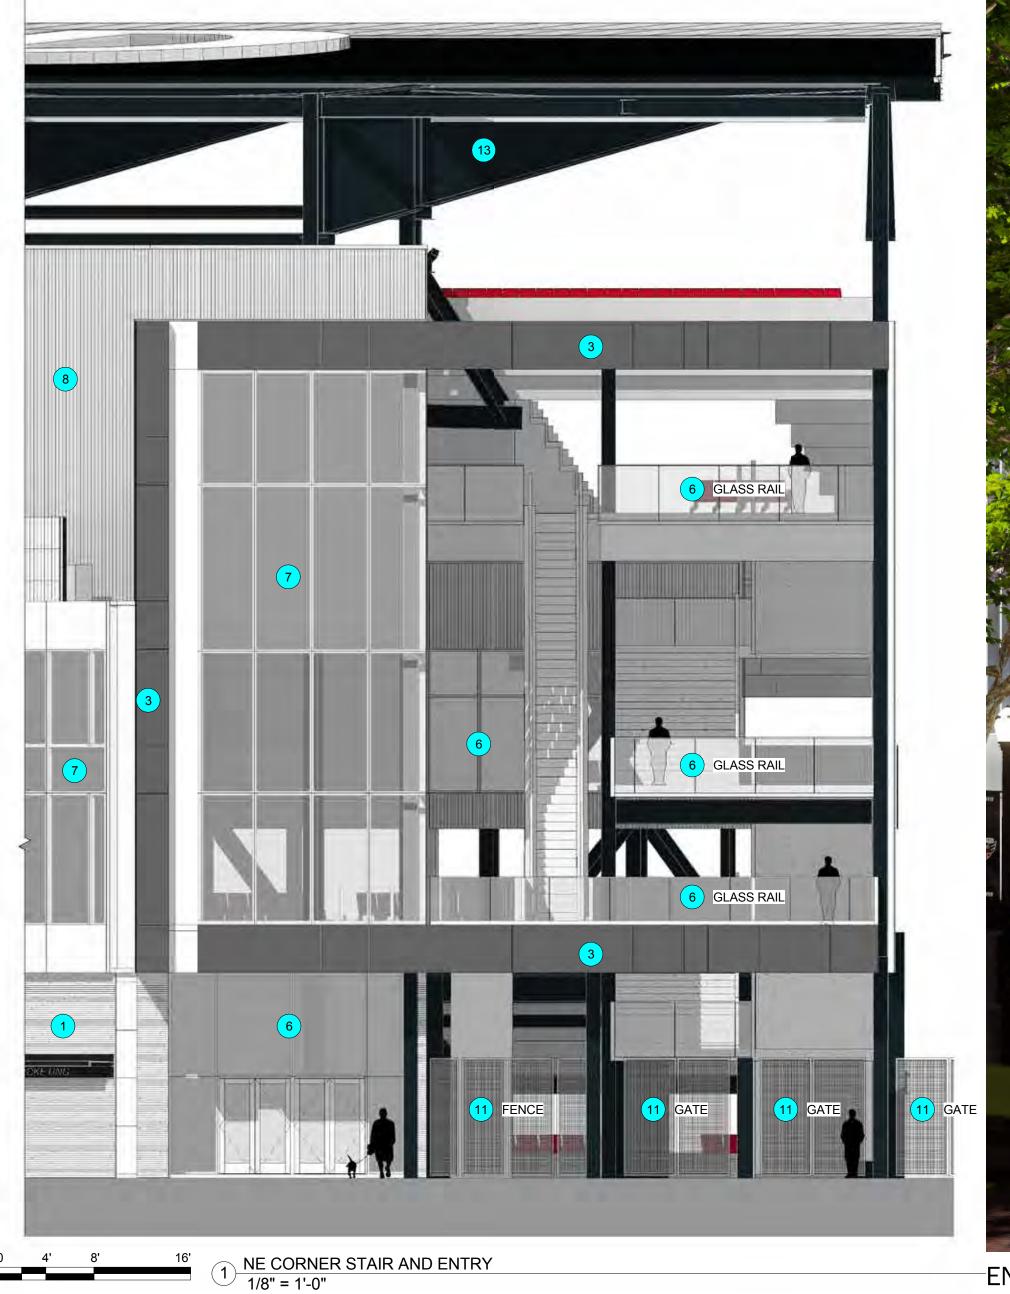

SIGNAGE, BRANDING, LOGOS + SPONSOR

 $1 \frac{T \text{ ST} - \text{SOUTH STADIUM ELEVATION}}{1/8" = 1'-0"}$ 

FORM LINER CIP CONCRETE - WOOD PLANK TEXTURE

16'

4' 8'

- CIP CONCRETE SMOOTH TEXTURE EXPOSED CONE TIES
- GLASS FIBER REINFORCED CONCRETE PANEL TYPE 1
- GLASS FIBER REINFORCED CONCRETE PANEL TYPE 2
- GLASS FIBER REINFORCED CONCRETE PANEL TYPE 3
- ALUMINUM STOREFRONT W / VISION GLASS
- ALUMINUM CUTAIN WALL W / VISION GLASS
- MP1 CORRUGATED METAL PANEL NATURAL ZINC
- MP2 FLAT INTERLOCKING METAL PANEL NATURAL ZINC
- MP3 CORRUGATED PERFORATED METAL PANEL NATURAL ZINC
- MP4 METAL MESH FENCE @ ENTRY GATES
- MP5 PERFORATED MILL ALUMINUM METAL PANEL FENCE / SCREEN WALL
- MP6 PANTED STEEL ENTRY CANOPY, ORIEL WINDOW DISPLAYS, FENCE POSTS, STADIUM STRUCTURAL SUPPORT, MAIN HIGH ROOF CANOPY
- POLYCARBONATE ROOFING
- SIGNAGE, BRANDING, LOGOS + SPONSOR

SEATING BOWL BEYOND AND ABOVE

1 2ND & T ST CORNER ELEVATION 1/8" = 1'-0"

VIEW 5

4 SOUTHWEST ENTRY GATE ELEVATION 1/8" = 1'-0" SIGNAGE IS FOR ILLUSTRATION AND LOCATION IDENTIFICATION ONLY, CONTENT SUBJECT TO CHANGE