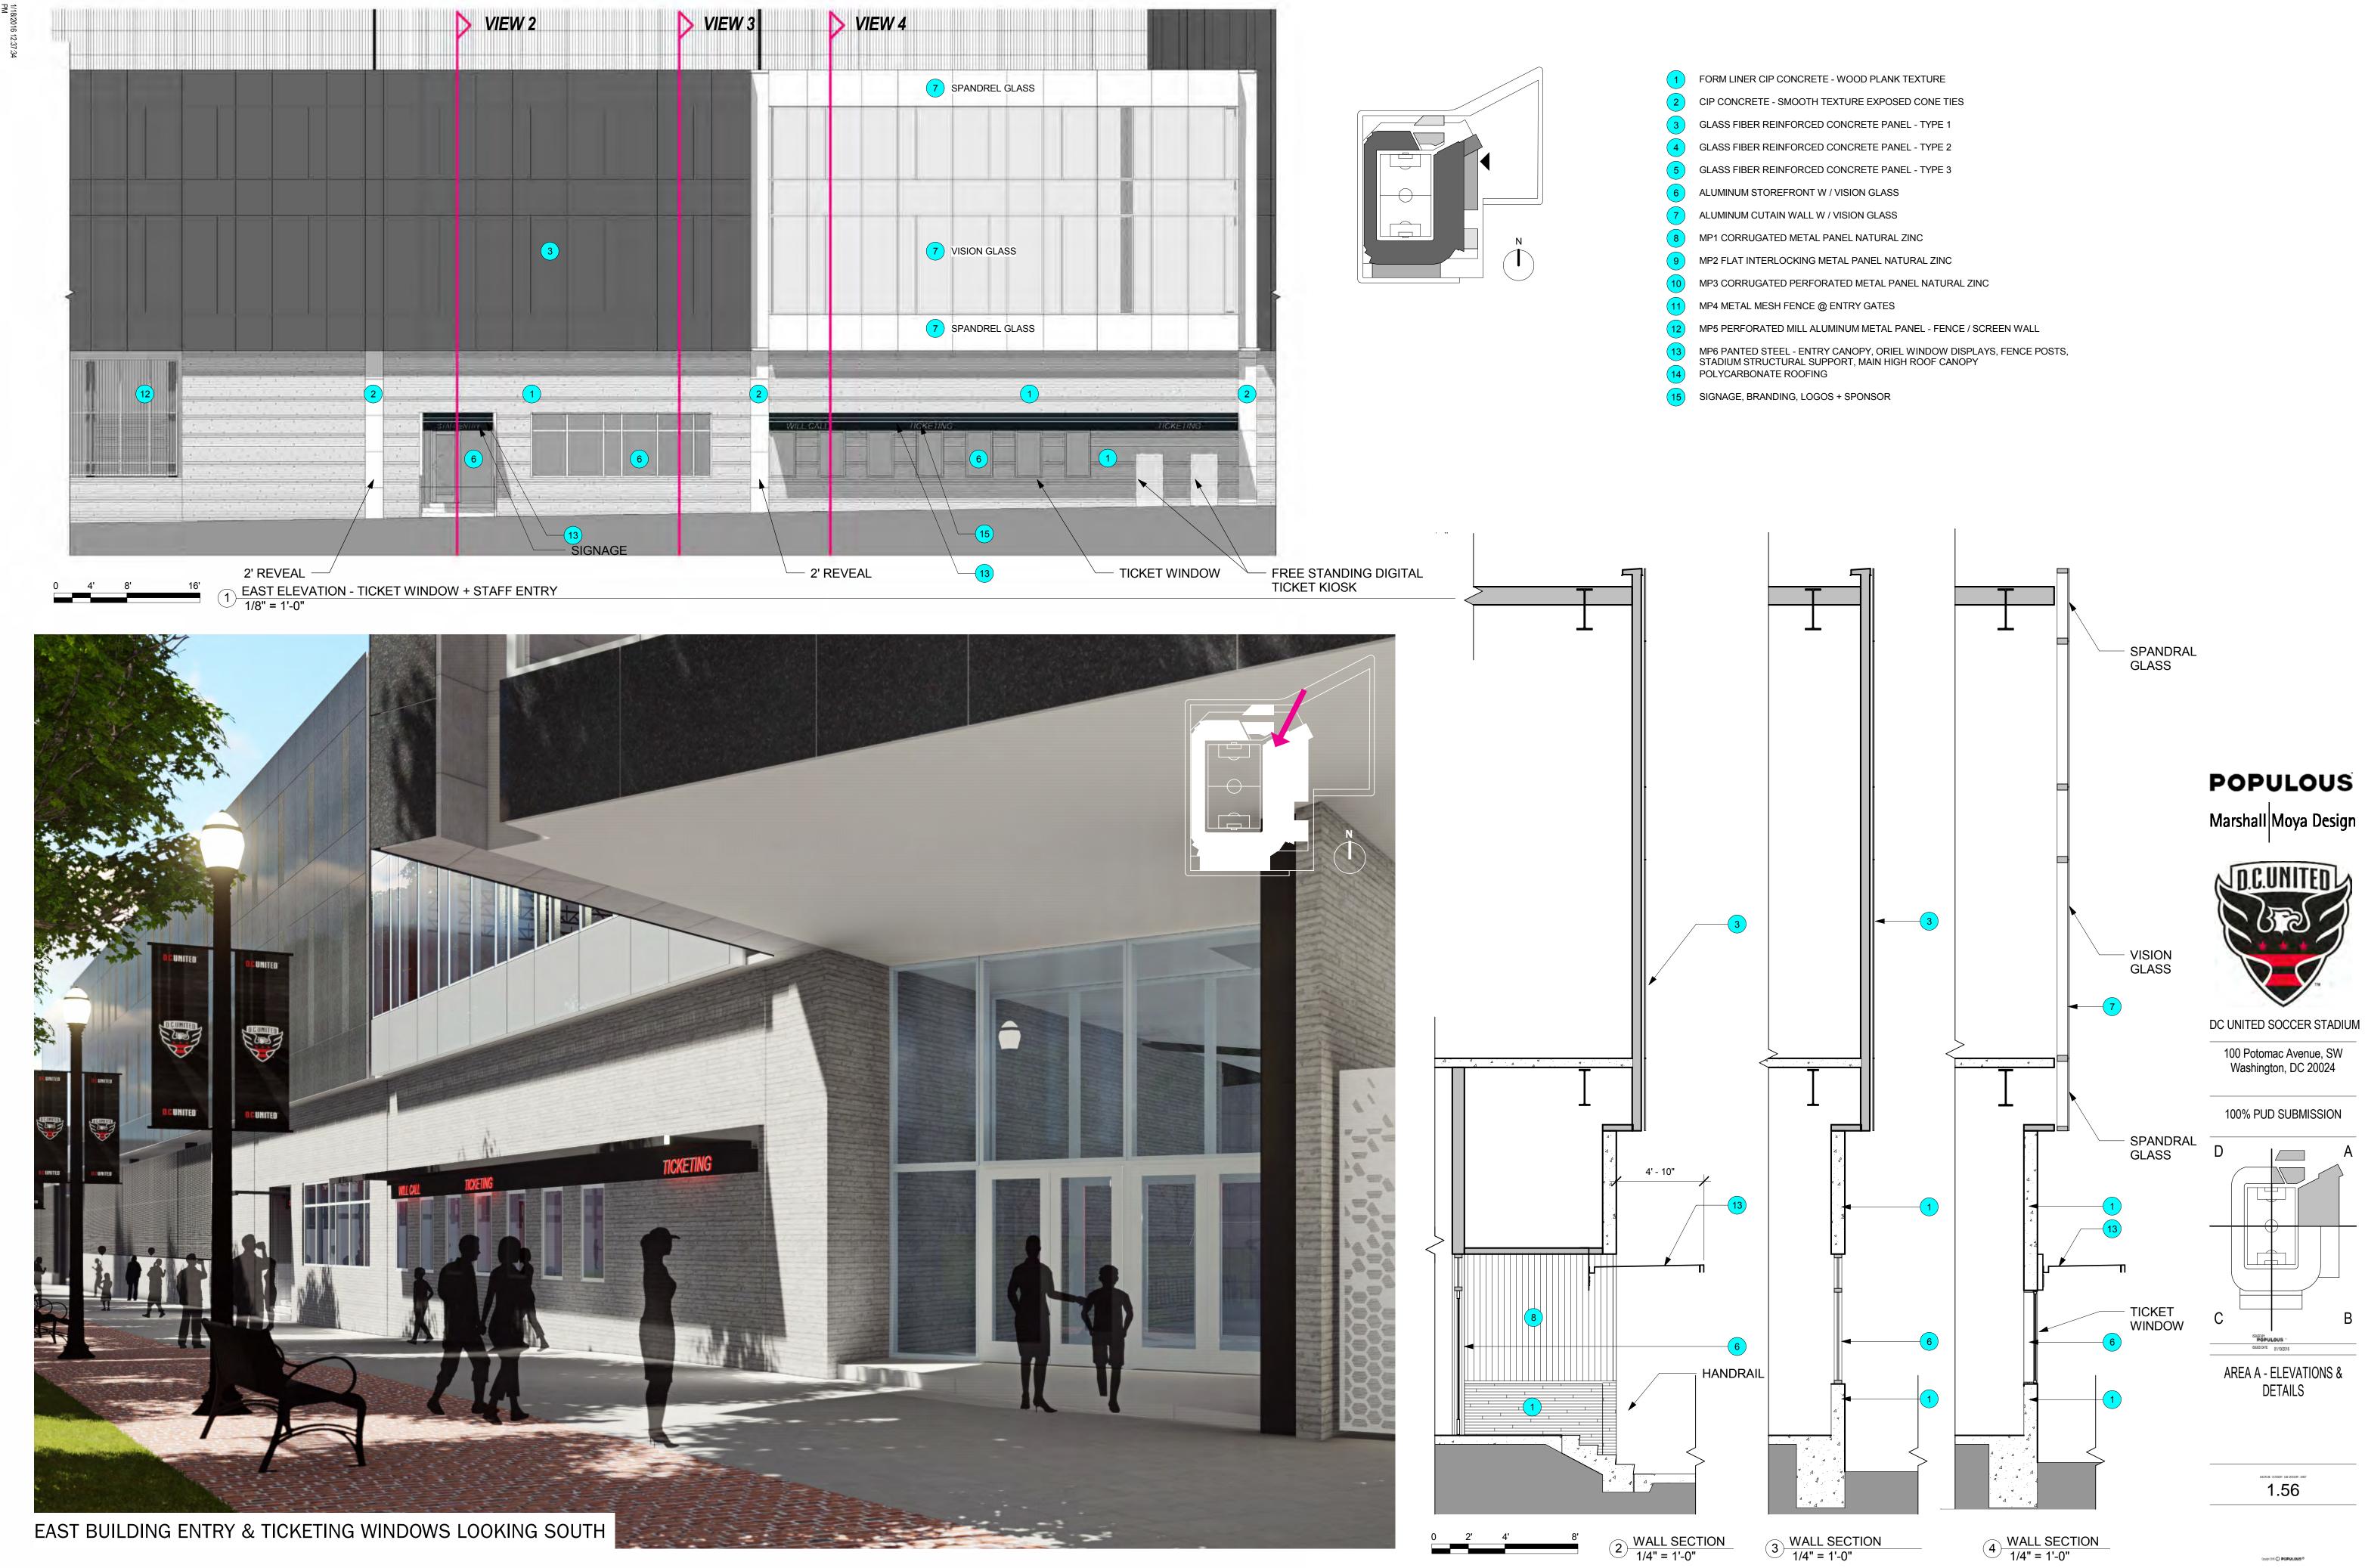

1 FORM LINER CIP CONCRETE - WOOD PLANK TEXTURE CIP CONCRETE - SMOOTH TEXTURE EXPOSED CONE TIES GLASS FIBER REINFORCED CONCRETE PANEL - TYPE 1 GLASS FIBER REINFORCED CONCRETE PANEL - TYPE 2 GLASS FIBER REINFORCED CONCRETE PANEL - TYPE 3 ALUMINUM STOREFRONT W / VISION GLASS ALUMINUM CUTAIN WALL W / VISION GLASS MP1 CORRUGATED METAL PANEL NATURAL ZINC MP2 FLAT INTERLOCKING METAL PANEL NATURAL ZINC MP3 CORRUGATED PERFORATED METAL PANEL NATURAL ZINC MP4 METAL MESH FENCE @ ENTRY GATES MP5 PERFORATED MILL ALUMINUM METAL PANEL - FENCE / SCREEN WALL

(15) SIGNAGE, BRANDING, LOGOS + SPONSOR

EXTERIOR MATERIALS SIZES AND ORIENTATION ARE AT SCHEMATIC DESIGN LEVEL, PANEL SIZE AND ORIENTATION MAY CHANGE FOR CONSTRUCTABILITY AND PROGRESS IN DESIGN

-ENTRY TOWER PLAZA VIEW LOOKING WEST

## POPULOUS

Marshall Moya Design

DC UNITED SOCCER STADIUM

100 Potomac Avenue, SW Washington, DC 20024

100% PUD SUBMISSION

AREA A - ELEVATIONS & DETAILS

discrilie - category - sub category - sheet

Copyright 2016 🔘 POPULOUS @