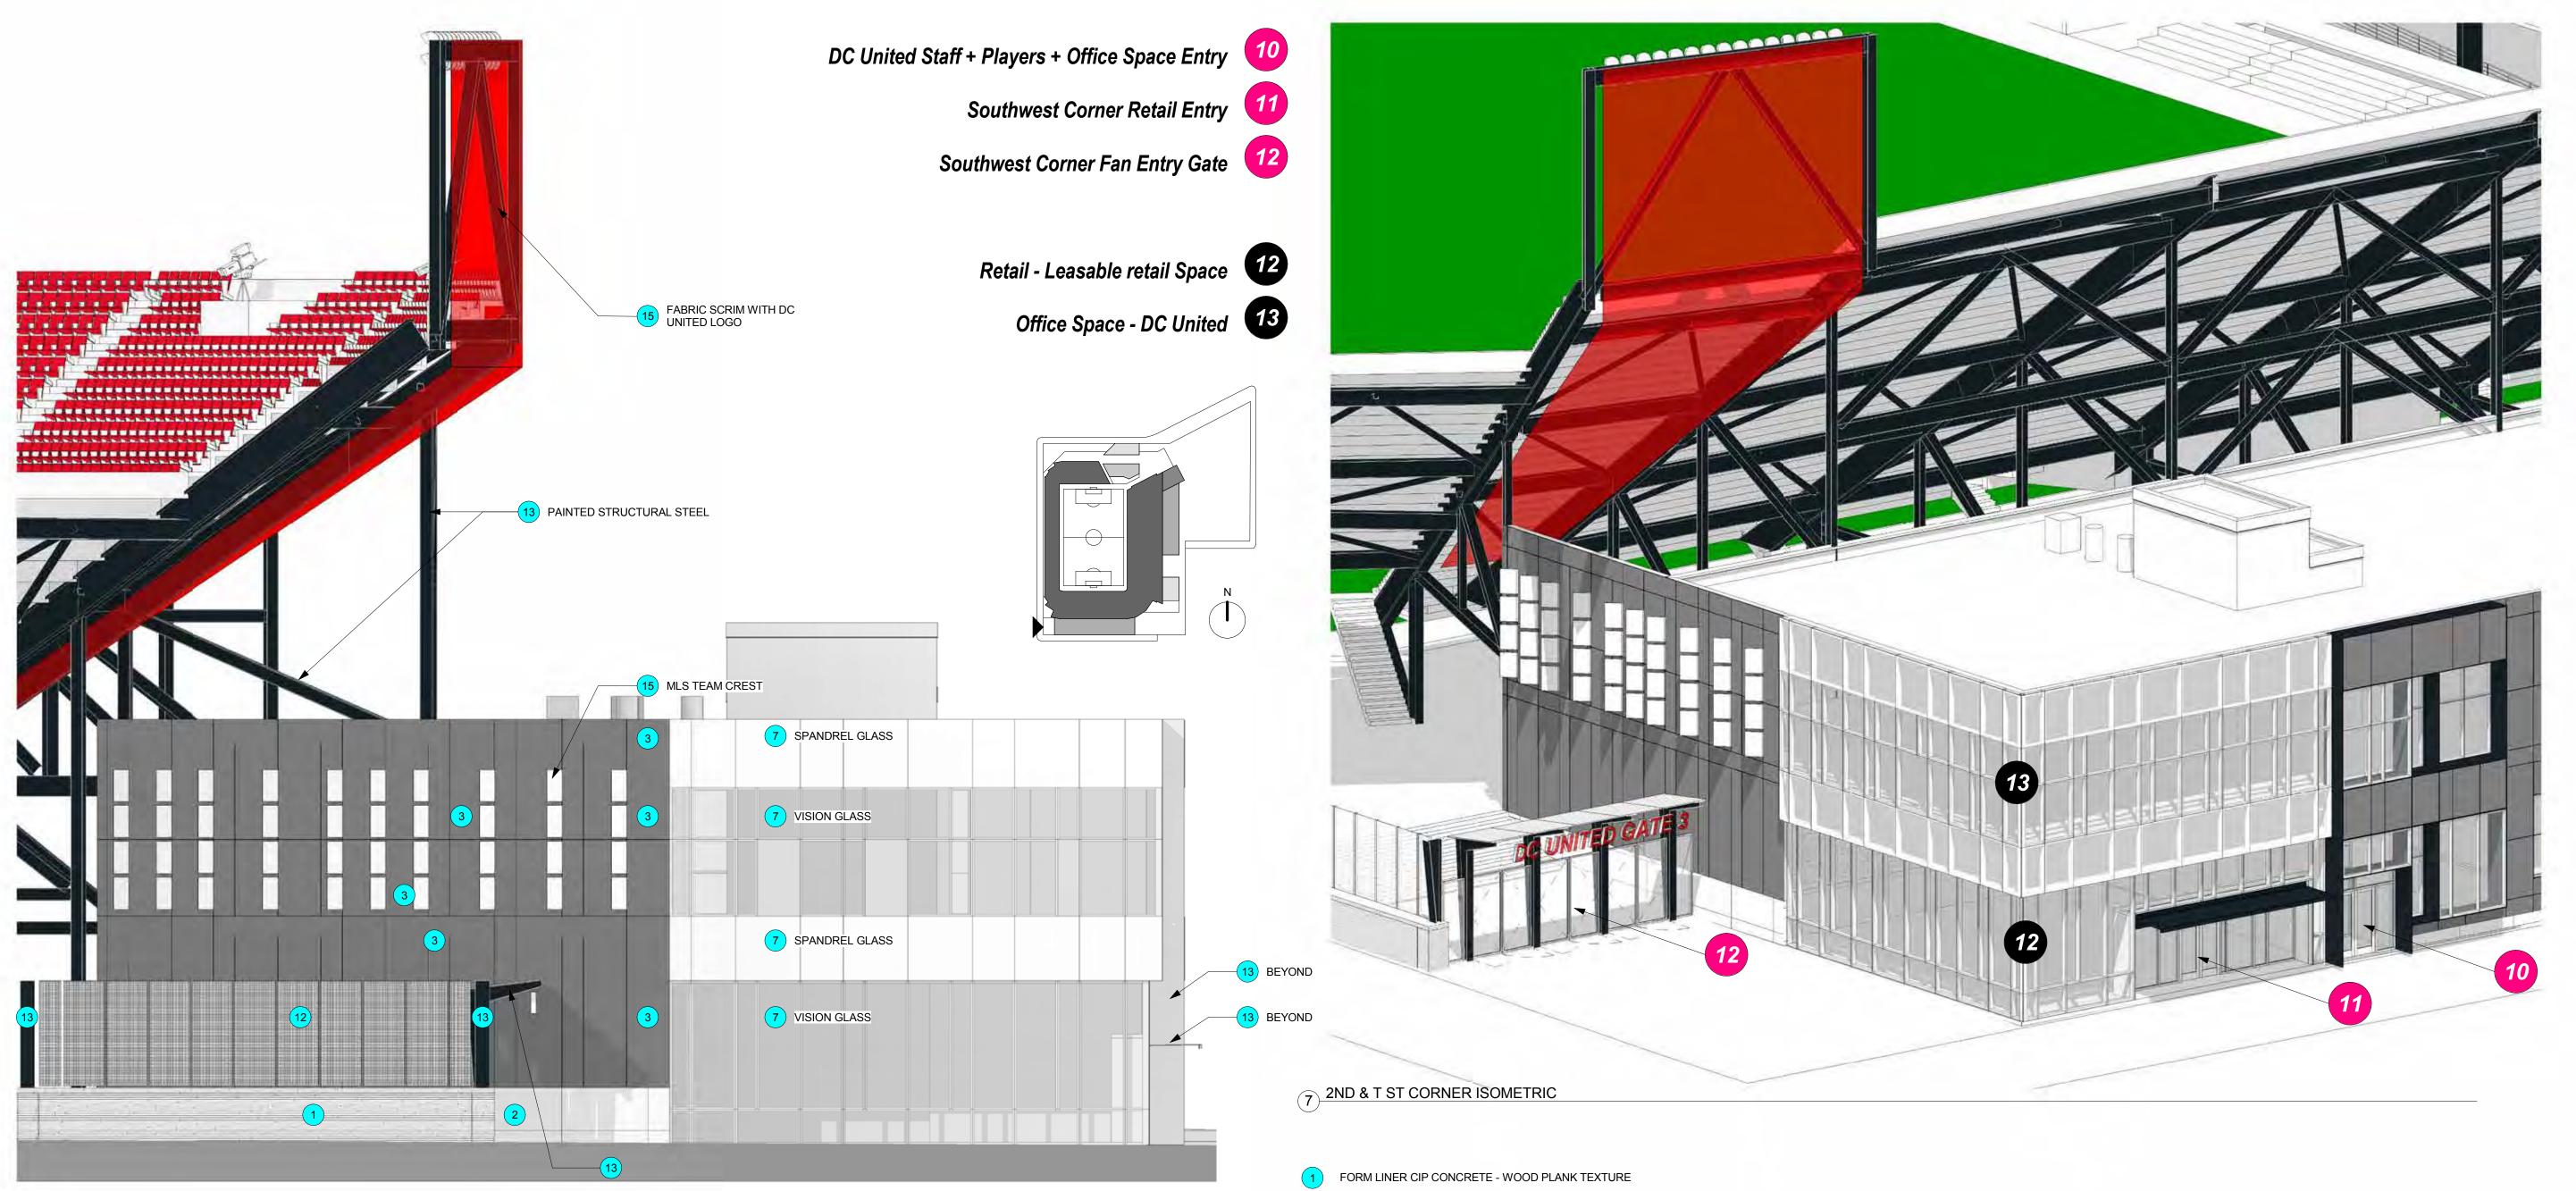

1 FORM LINER CIP CONCRETE - WOOD PLANK TEXTURE CIP CONCRETE - SMOOTH TEXTURE EXPOSED CONE TIES GLASS FIBER REINFORCED CONCRETE PANEL - TYPE 1 GLASS FIBER REINFORCED CONCRETE PANEL - TYPE 2 GLASS FIBER REINFORCED CONCRETE PANEL - TYPE 3 ALUMINUM STOREFRONT W / VISION GLASS ALUMINUM CUTAIN WALL W / VISION GLASS MP1 CORRUGATED METAL PANEL NATURAL ZINC MP2 FLAT INTERLOCKING METAL PANEL NATURAL ZINC MP3 CORRUGATED PERFORATED METAL PANEL NATURAL ZINC MP4 METAL MESH FENCE @ ENTRY GATES MP5 PERFORATED MILL ALUMINUM METAL PANEL - FENCE / SCREEN WALL

(15) SIGNAGE, BRANDING, LOGOS + SPONSOR

EXTERIOR MATERIALS SIZES AND ORIENTATION ARE AT SCHEMATIC DESIGN LEVEL, PANEL SIZE AND ORIENTATION MAY CHANGE FOR CONSTRUCTABILITY AND PROGRESS IN DESIGN

-ENTRY TOWER PLAZA VIEW LOOKING WEST

FORM LINER CIP CONCRETE - WOOD PLANK TEXTURE CIP CONCRETE - SMOOTH TEXTURE EXPOSED CONE TIES GLASS FIBER REINFORCED CONCRETE PANEL - TYPE 1 GLASS FIBER REINFORCED CONCRETE PANEL - TYPE 2 GLASS FIBER REINFORCED CONCRETE PANEL - TYPE 3 ALUMINUM STOREFRONT W / VISION GLASS ALUMINUM CUTAIN WALL W / VISION GLASS MP1 CORRUGATED METAL PANEL NATURAL ZINC MP2 FLAT INTERLOCKING METAL PANEL NATURAL ZINC MP3 CORRUGATED PERFORATED METAL PANEL NATURAL ZINC MP4 METAL MESH FENCE @ ENTRY GATES

POLYCARBONATE ROOFING

Copyright 2016 🔘 POPULOU

- MP5 PERFORATED MILL ALUMINUM METAL PANEL FENCE / SCREEN WALL
- MP6 PANTED STEEL ENTRY CANOPY, ORIEL WINDOW DISPLAYS, FENCE POSTS, STADIUM STRUCTURAL SUPPORT, MAIN HIGH ROOF CANOPY

SIGNAGE, BRANDING, LOGOS + SPONSOR

 $1 \frac{T \text{ ST} - \text{SOUTH STADIUM ELEVATION}}{1/8" = 1'-0"}$ 

FORM LINER CIP CONCRETE - WOOD PLANK TEXTURE

16'

4' 8'

- CIP CONCRETE SMOOTH TEXTURE EXPOSED CONE TIES
- GLASS FIBER REINFORCED CONCRETE PANEL TYPE 1
- GLASS FIBER REINFORCED CONCRETE PANEL TYPE 2
- GLASS FIBER REINFORCED CONCRETE PANEL TYPE 3
- ALUMINUM STOREFRONT W / VISION GLASS
- ALUMINUM CUTAIN WALL W / VISION GLASS
- MP1 CORRUGATED METAL PANEL NATURAL ZINC
- MP2 FLAT INTERLOCKING METAL PANEL NATURAL ZINC
- MP3 CORRUGATED PERFORATED METAL PANEL NATURAL ZINC
- MP4 METAL MESH FENCE @ ENTRY GATES
- MP5 PERFORATED MILL ALUMINUM METAL PANEL FENCE / SCREEN WALL
- MP6 PANTED STEEL ENTRY CANOPY, ORIEL WINDOW DISPLAYS, FENCE POSTS, STADIUM STRUCTURAL SUPPORT, MAIN HIGH ROOF CANOPY
- POLYCARBONATE ROOFING
- SIGNAGE, BRANDING, LOGOS + SPONSOR