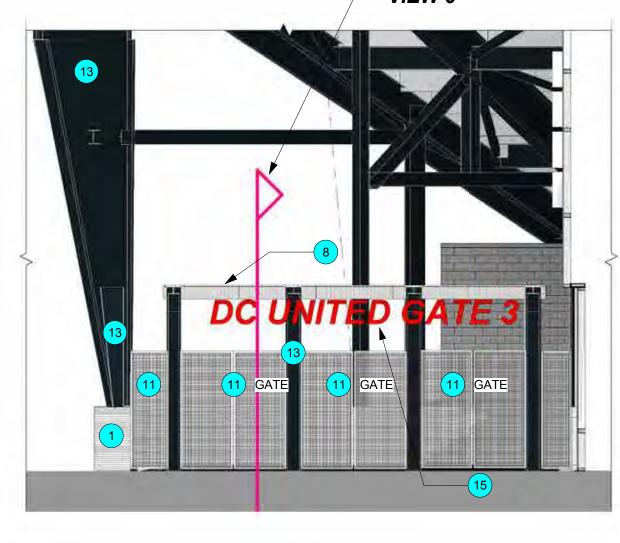

SEATING BOWL BEYOND AND ABOVE

1 2ND & T ST CORNER ELEVATION 1/8" = 1'-0"

VIEW 5

4 SOUTHWEST ENTRY GATE ELEVATION 1/8" = 1'-0" SIGNAGE IS FOR ILLUSTRATION AND LOCATION IDENTIFICATION ONLY, CONTENT SUBJECT TO CHANGE