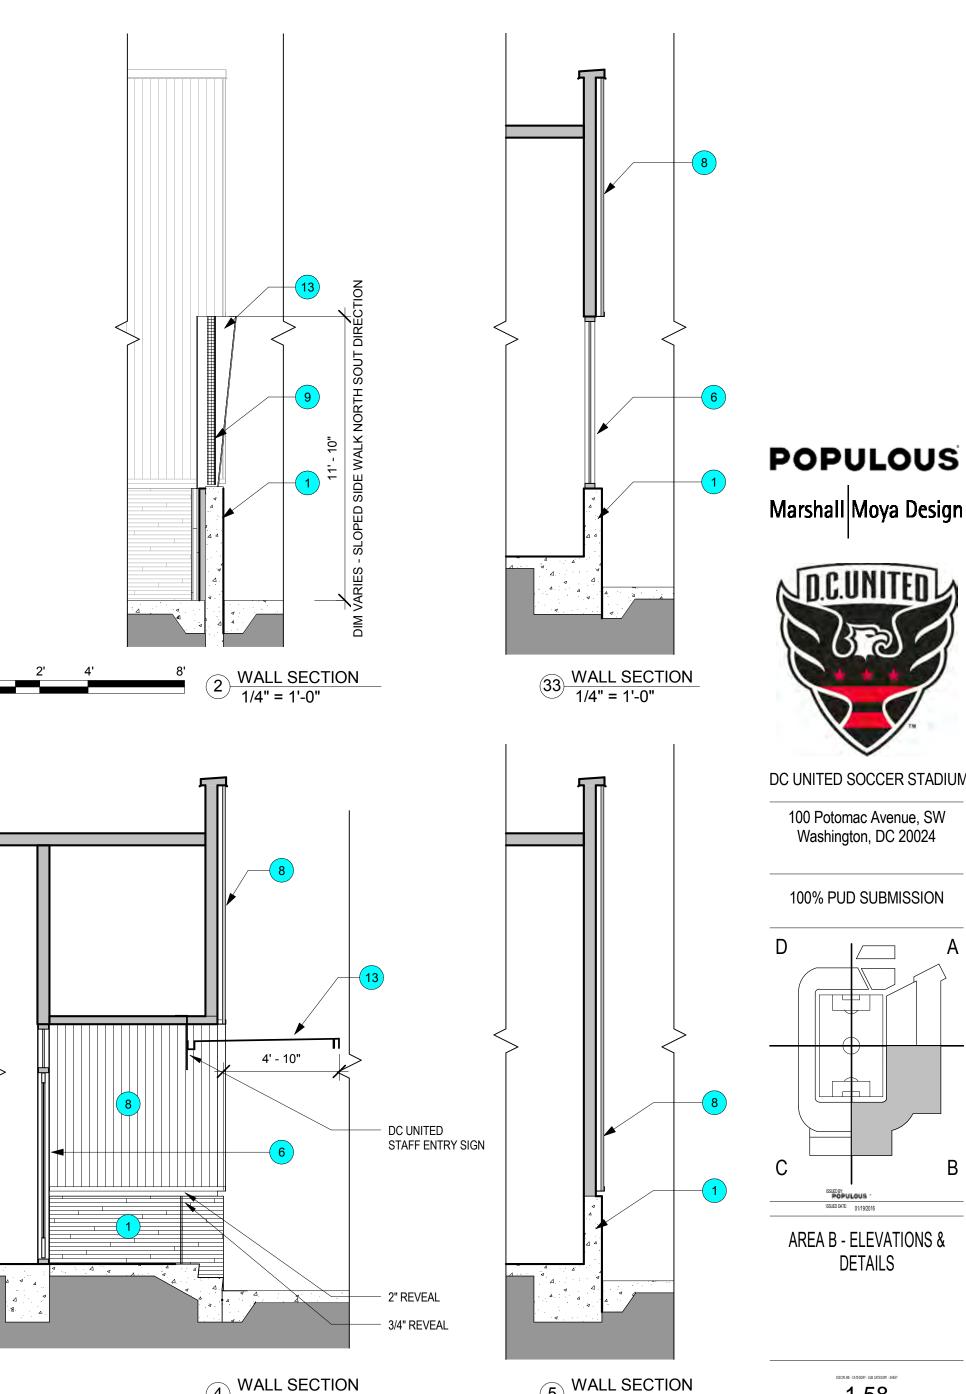

## POPULOUS

Marshall Moya Design

DC UNITED SOCCER STADIUM

100 Potomac Avenue, SW Washington, DC 20024

100% PUD SUBMISSION

AREA C - ELEVATIONS & DETAILS

1/18 PM

| FORM LINER CI                               |
|---------------------------------------------|
| CIP CONCRETE                                |
| GLASS FIBER R                               |
| GLASS FIBER R                               |
| GLASS FIBER R                               |
| ALUMINUM STC                                |
| ALUMINUM CUT                                |
| MP1 CORRUGA                                 |
| MP2 FLAT INTE                               |
| MP3 CORRUGA                                 |
| MP4 METAL ME                                |
| MP5 PERFORA                                 |
| MP6 PANTED S<br>STADIUM STRU<br>POLYCARBONA |
| SIGNAGE, BRAN                               |
|                                             |

FORM LINER CIP CONCRETE - WOOD PLANK TEXTURE CIP CONCRETE - SMOOTH TEXTURE EXPOSED CONE TIES GLASS FIBER REINFORCED CONCRETE PANEL - TYPE 1 GLASS FIBER REINFORCED CONCRETE PANEL - TYPE 2 GLASS FIBER REINFORCED CONCRETE PANEL - TYPE 3 ALUMINUM STOREFRONT W / VISION GLASS ALUMINUM CUTAIN WALL W / VISION GLASS MP1 CORRUGATED METAL PANEL NATURAL ZINC MP2 FLAT INTERLOCKING METAL PANEL NATURAL ZINC MP3 CORRUGATED PERFORATED METAL PANEL NATURAL ZINC MP4 METAL MESH FENCE @ ENTRY GATES

POLYCARBONATE ROOFING

Copyright 2016 🔘 POPULOU

- MP5 PERFORATED MILL ALUMINUM METAL PANEL FENCE / SCREEN WALL
- MP6 PANTED STEEL ENTRY CANOPY, ORIEL WINDOW DISPLAYS, FENCE POSTS, STADIUM STRUCTURAL SUPPORT, MAIN HIGH ROOF CANOPY

SIGNAGE, BRANDING, LOGOS + SPONSOR

 $1 \frac{T \text{ ST} - \text{SOUTH STADIUM ELEVATION}}{1/8" = 1'-0"}$ 

FORM LINER CIP CONCRETE - WOOD PLANK TEXTURE

16'

4' 8'

- CIP CONCRETE SMOOTH TEXTURE EXPOSED CONE TIES
- GLASS FIBER REINFORCED CONCRETE PANEL TYPE 1
- GLASS FIBER REINFORCED CONCRETE PANEL TYPE 2
- GLASS FIBER REINFORCED CONCRETE PANEL TYPE 3
- ALUMINUM STOREFRONT W / VISION GLASS
- ALUMINUM CUTAIN WALL W / VISION GLASS
- MP1 CORRUGATED METAL PANEL NATURAL ZINC
- MP2 FLAT INTERLOCKING METAL PANEL NATURAL ZINC
- MP3 CORRUGATED PERFORATED METAL PANEL NATURAL ZINC
- MP4 METAL MESH FENCE @ ENTRY GATES
- MP5 PERFORATED MILL ALUMINUM METAL PANEL FENCE / SCREEN WALL
- MP6 PANTED STEEL ENTRY CANOPY, ORIEL WINDOW DISPLAYS, FENCE POSTS, STADIUM STRUCTURAL SUPPORT, MAIN HIGH ROOF CANOPY
- POLYCARBONATE ROOFING
- SIGNAGE, BRANDING, LOGOS + SPONSOR