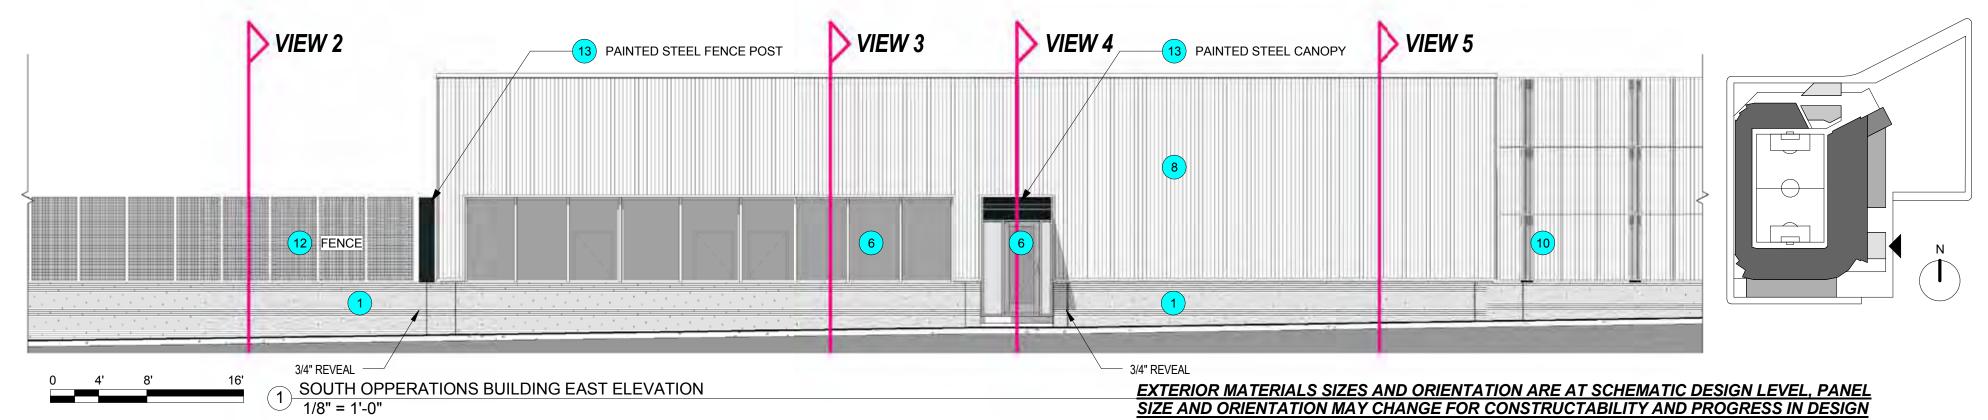

1 FORM LINER CIP CONCRETE - WOOD PLANK TEXTURE CIP CONCRETE - SMOOTH TEXTURE EXPOSED CONE TIES GLASS FIBER REINFORCED CONCRETE PANEL - TYPE 1 GLASS FIBER REINFORCED CONCRETE PANEL - TYPE 2 GLASS FIBER REINFORCED CONCRETE PANEL - TYPE 3 ALUMINUM STOREFRONT W / VISION GLASS ALUMINUM CUTAIN WALL W / VISION GLASS MP1 CORRUGATED METAL PANEL NATURAL ZINC MP2 FLAT INTERLOCKING METAL PANEL NATURAL ZINC MP3 CORRUGATED PERFORATED METAL PANEL NATURAL ZINC MP4 METAL MESH FENCE @ ENTRY GATES MP5 PERFORATED MILL ALUMINUM METAL PANEL - FENCE / SCREEN WALL

(15) SIGNAGE, BRANDING, LOGOS + SPONSOR

EXTERIOR MATERIALS SIZES AND ORIENTATION ARE AT SCHEMATIC DESIGN LEVEL, PANEL SIZE AND ORIENTATION MAY CHANGE FOR CONSTRUCTABILITY AND PROGRESS IN DESIGN

-ENTRY TOWER PLAZA VIEW LOOKING WEST