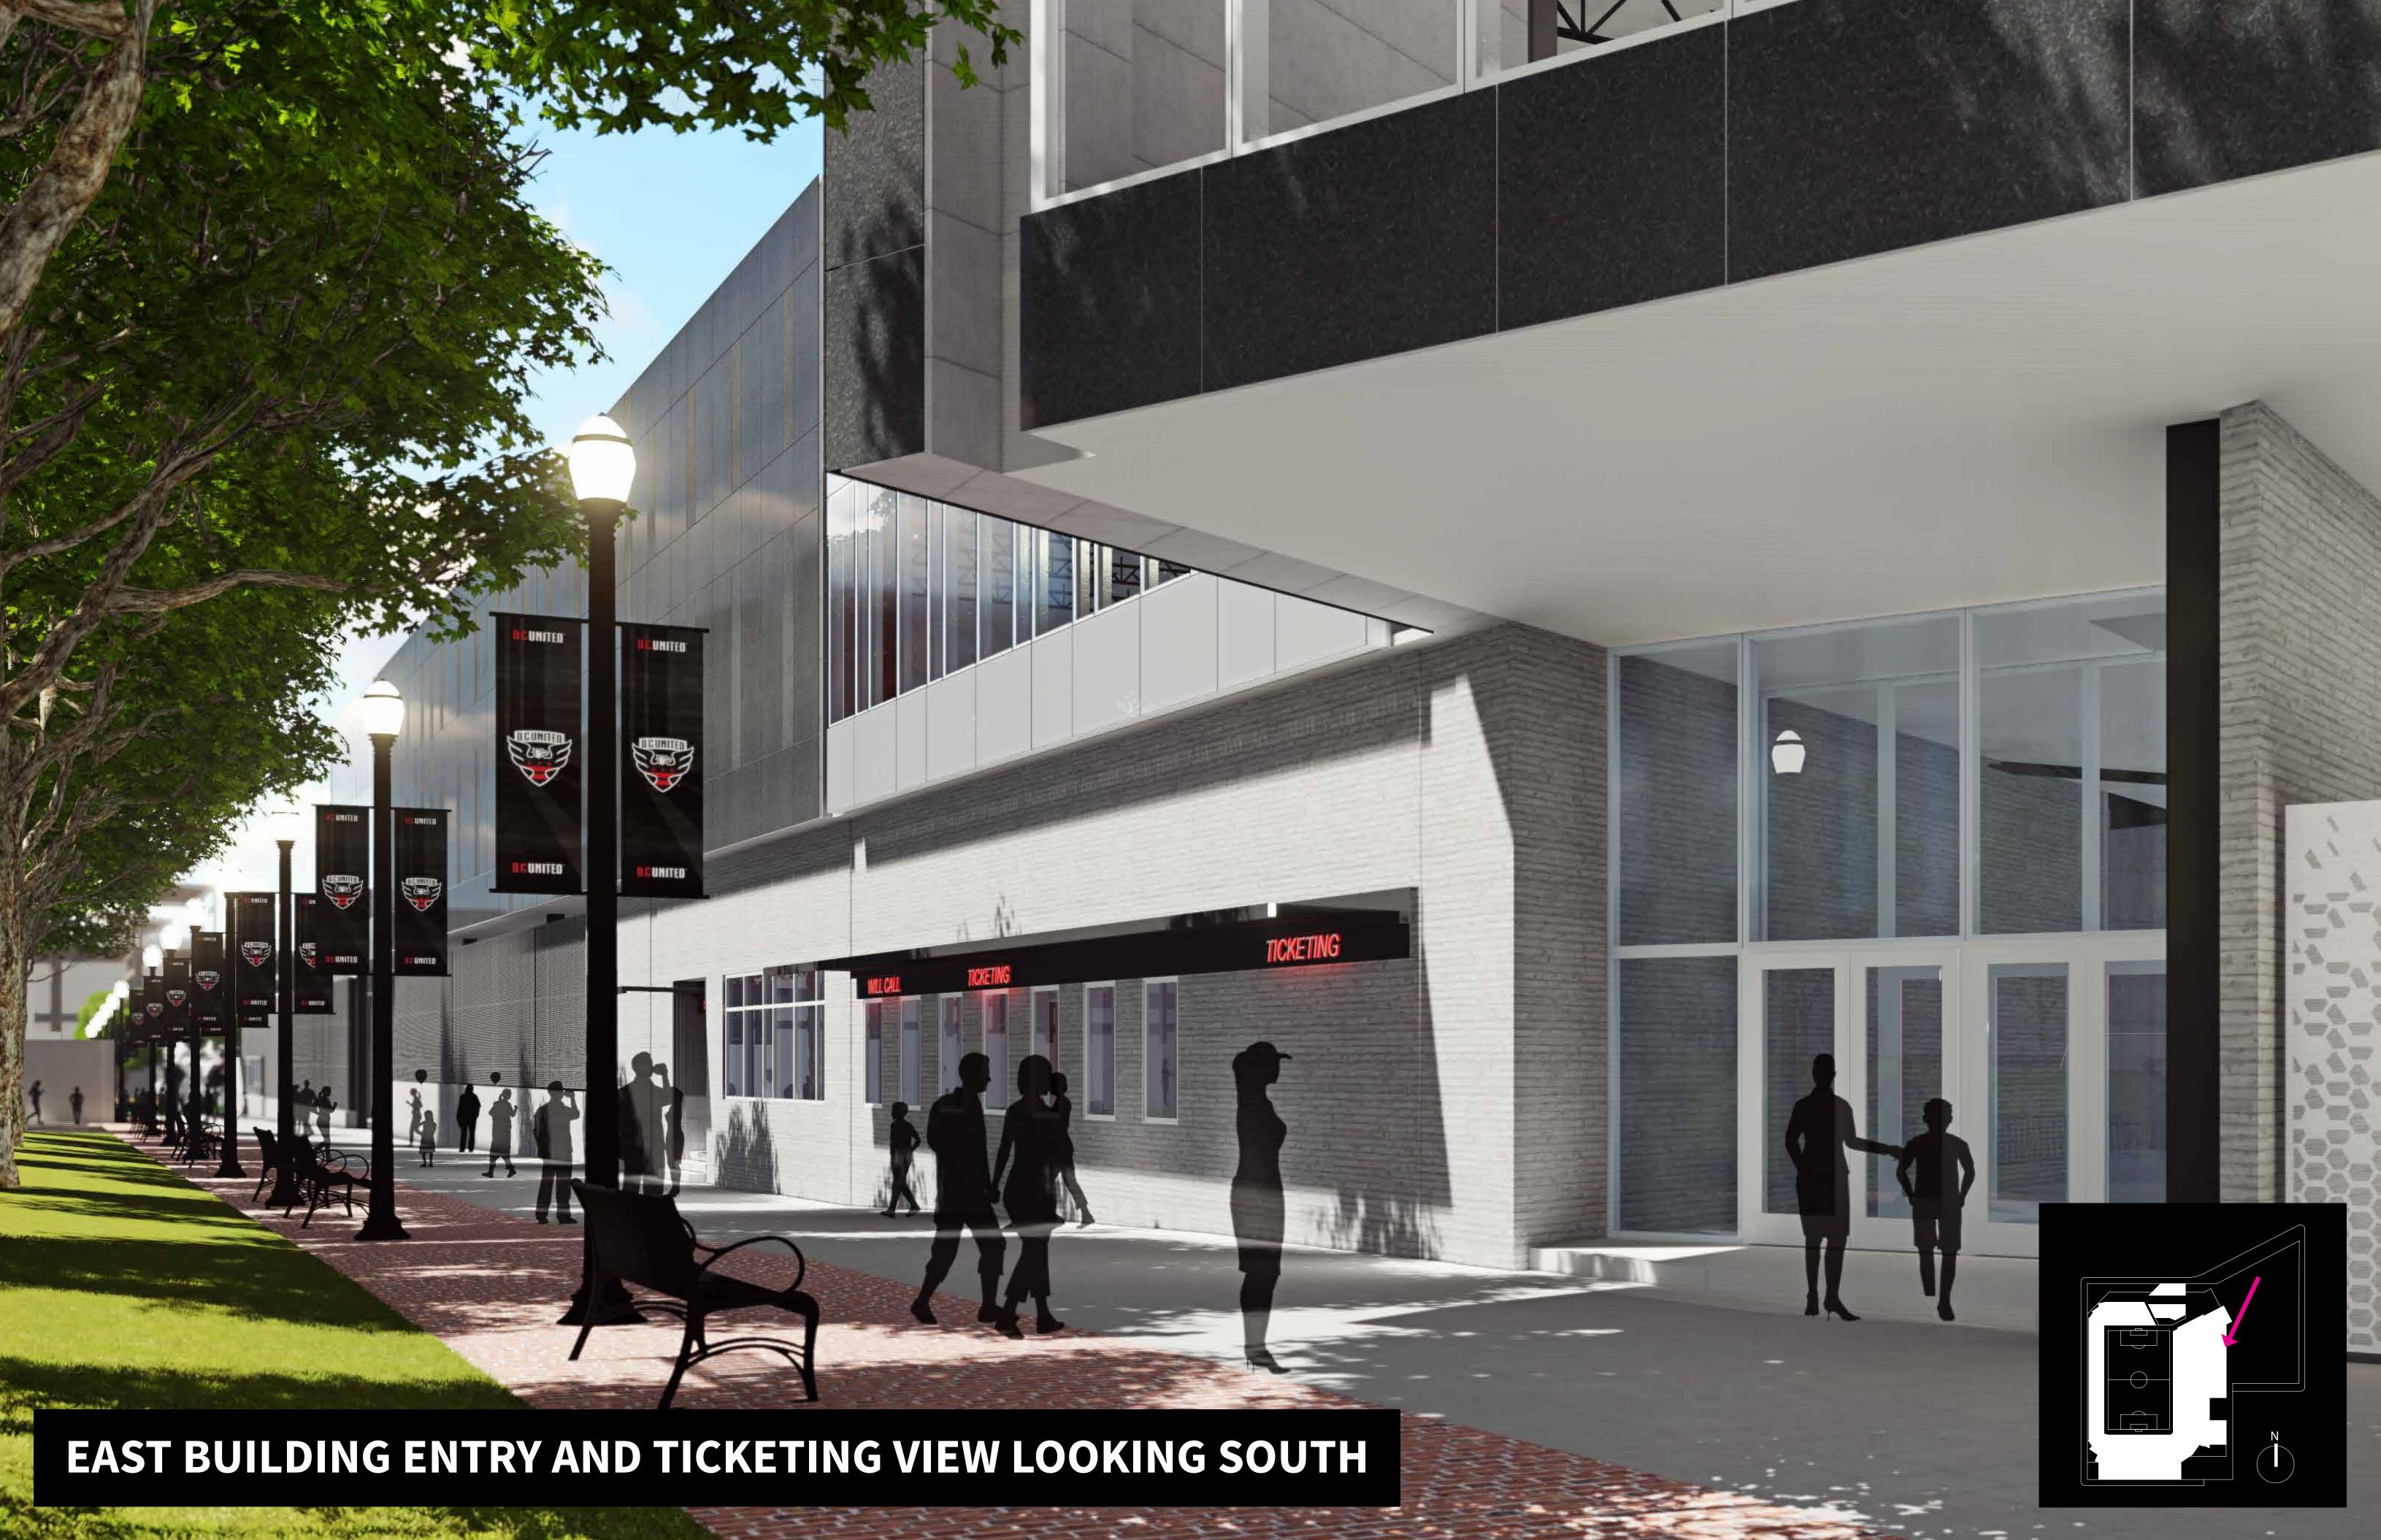

LL W / VISION GLASS MP1 CORRUGATED METAL PANEL NATURAL ZINC MP2 FLAT INTERLOCKING METAL PANEL NATURAL ZINC MP3 CORRUGATED PERFORATED METAL PANEL NATURAL ZINC MP4 METAL MESH FENCE @ ENTRY GATES MP5 PERFORATED MILL ALUMINUM METAL PANEL - FENCE / SCREEN WALL



(15) SIGNAGE, BRANDING, LOGOS + SPONSOR



EXTERIOR MATERIALS SIZES AND ORIENTATION ARE AT SCHEMATIC DESIGN LEVEL, PANEL SIZE AND ORIENTATION MAY CHANGE FOR CONSTRUCTABILITY AND PROGRESS IN DESIGN





-ENTRY TOWER PLAZA VIEW LOOKING WEST

## POPULOUS

Marshall Moya Design



DC UNITED SOCCER STADIUM

100 Potomac Avenue, SW Washington, DC 20024

100% PUD SUBMISSION



AREA A - ELEVATIONS & DETAILS

discrilie - category - sub category - sheet

Copyright 2016 🔘 POPULOUS @

# INTERIOR OF ENTRY TOWER LOOKING AT PLAZA AND POTOMAC AVE.











EXTERIOR MATERIALS SIZES AND ORIENTATION ARE AT SCHEMATIC DESIGN LEVEL, PANEL SIZE AND ORIENTATION MAY CHANGE FOR CONSTRUCTABILITY AND PROGRESS IN DESIGN

FORM LINER CIP CONCRETE - WOOD PLANK TEXTURE CIP CONCRETE - SMOOTH TEXTURE EXPOSED CONE TIES GLASS FIBER REINFORCED CONCRETE PANEL - TYPE 1 GLASS FIBER REINFORCED CONCRETE PANEL - TYPE 2 GLASS FIBER REINFORCED CONCRETE PANEL - TYPE 3 ALUMINUM STOREFRONT W / VISION GLASS ALUMINUM CUTAIN WALL W / VISION GLASS MP1 CORRUGATED METAL PANEL NATURAL ZINC MP2 FLAT INTERLOCKING METAL PANEL NATURAL ZINC MP3 CORRUGATED PERFORATED METAL PANEL NATURAL ZINC MP4 METAL MESH FENCE @ ENTRY GATES

POLYCARBONATE ROOFING



Copyright 2016 🔘 POPULOU



- MP5 PERFORATED MILL ALUMINUM METAL PANEL FENCE / SCREEN WALL
- MP6 PANTED STEEL ENTRY CANOPY, ORIEL W