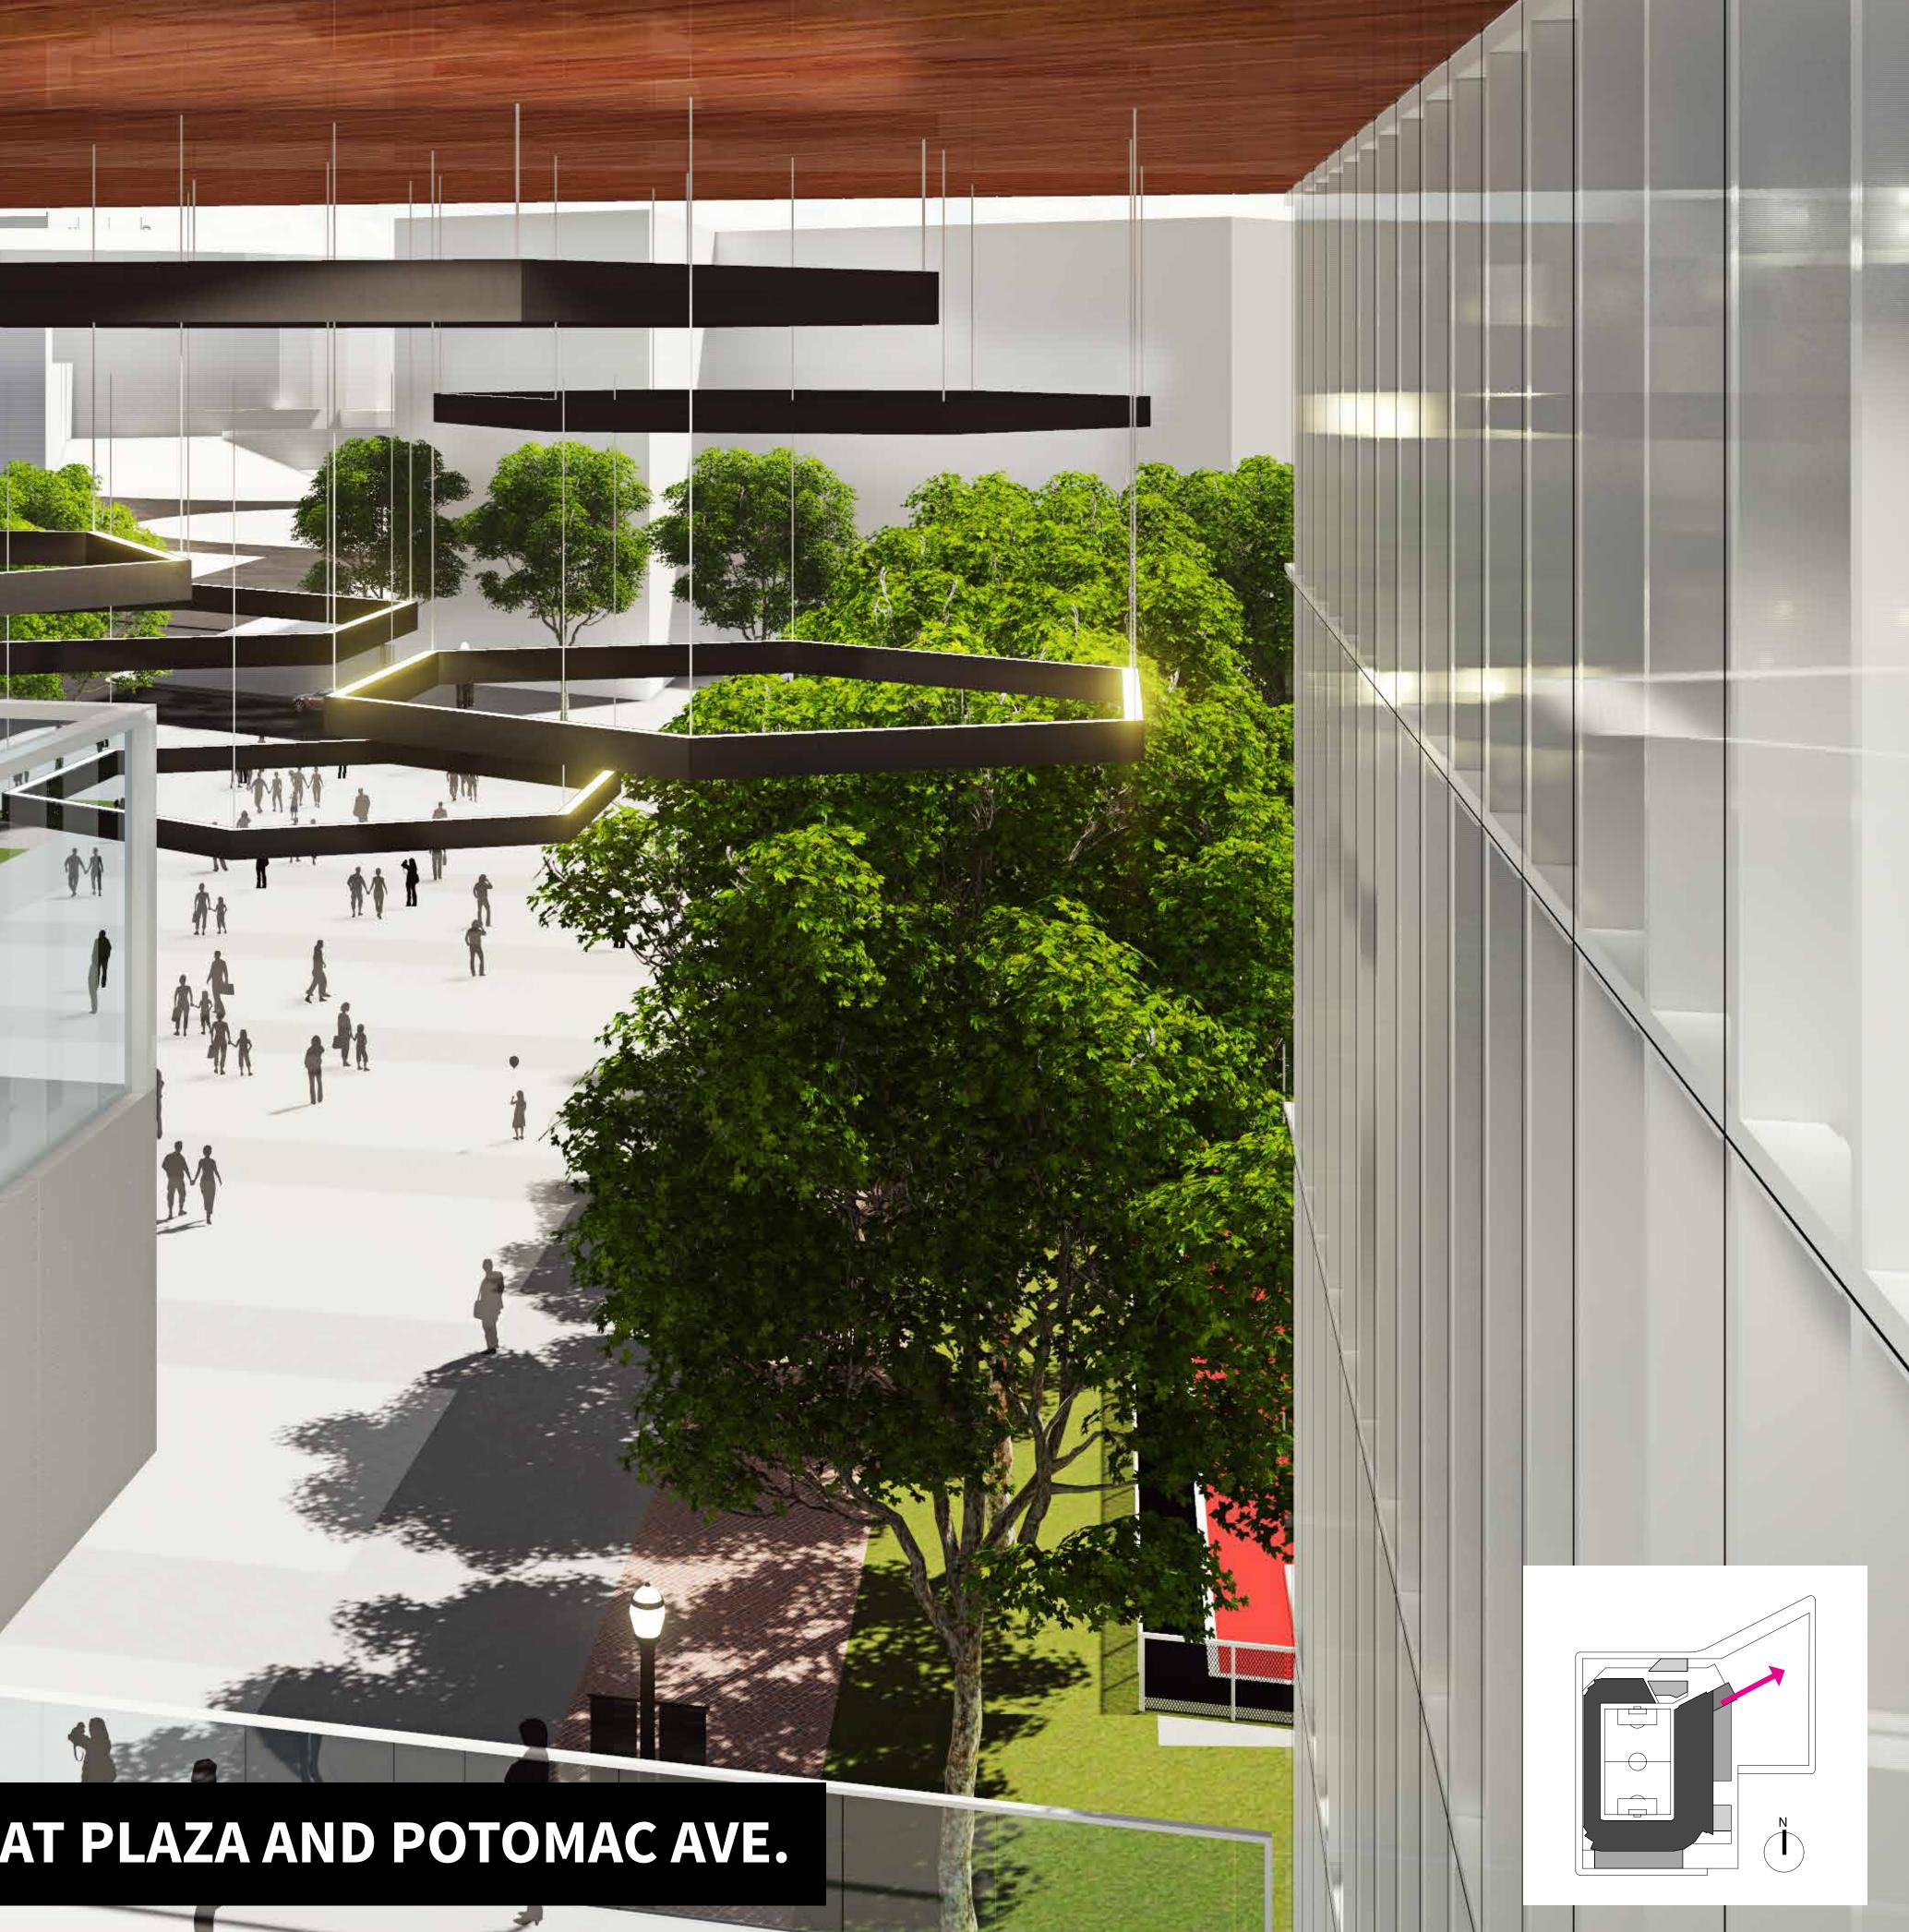

# INTERIOR OF ENTRY TOWER LOOKING AT PLAZA AND POTOMAC AVE.

EXTERIOR MATERIALS SIZES AND ORIENTATION ARE AT SCHEMATIC DESIGN LEVEL, PANEL SIZE AND ORIENTATION MAY CHANGE FOR CONSTRUCTABILITY AND PROGRESS IN DESIGN